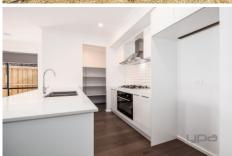

## 45 Wasim Circuit Rockbank VIC

This family home located in Rockbank is offering -

- ? Four bedrooms (Master Bedroom with WIR & large ensuite)
- ? Remaining bedrooms with BIR's
- ? Open plan kitchen, meals & living area
- ? 900mm Stainless steel appliances, dishwasher & a walk in pantry
- ? Study Knook
- ? Central bathroom with bathtub
- ? Double Garage on remote
- ? Ducted Heating & Evaporative Cooling
- ? Outdoor Alfresco Area
- ? Low Maintenance Front & Back Gardens
- ? Alarm System