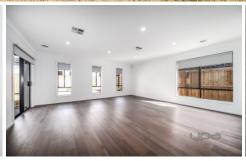

## 45 Wasim Circuit Rockbank VIC

This family home located in Rockbank is offering -

- ? Four bedrooms (Master Bedroom with WIR & large ensuite)
- ? Remaining bedrooms with BIR's
- ? Open plan kitchen, meals & living area
- ? 900mm Stainless steel appliances, dishwasher & a walk in pantry
- ? Study Knook
- ? Central bathroom with bathtub
- ? Double Garage on remote
- ? Ducted Heating & Evaporative Cooling
- ? Outdoor Alfresco Area
- ? Low Maintenance Front & Back Gardens
- ? Alarm System