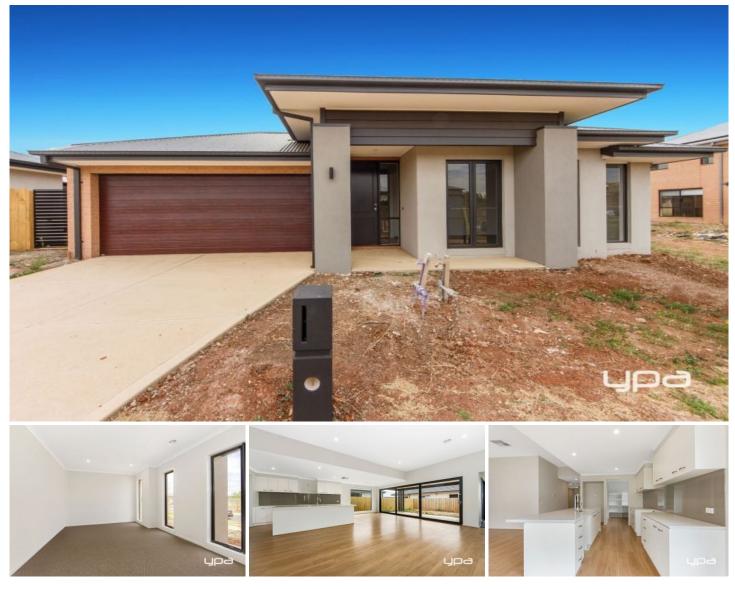

## **18 Wool Street Aintree VIC**

This family home is offering three bedrooms with built in robes, master bedroom with ensuite and walk in robe, lounge room, kitchen with stainless steel appliances, 900ml appliances, dishwasher, large walk in pantry & stone benchtops, theatre room, ducted heating, evaporative cooling, central bathroom, alfresco, alarm & low maintenance gardens.