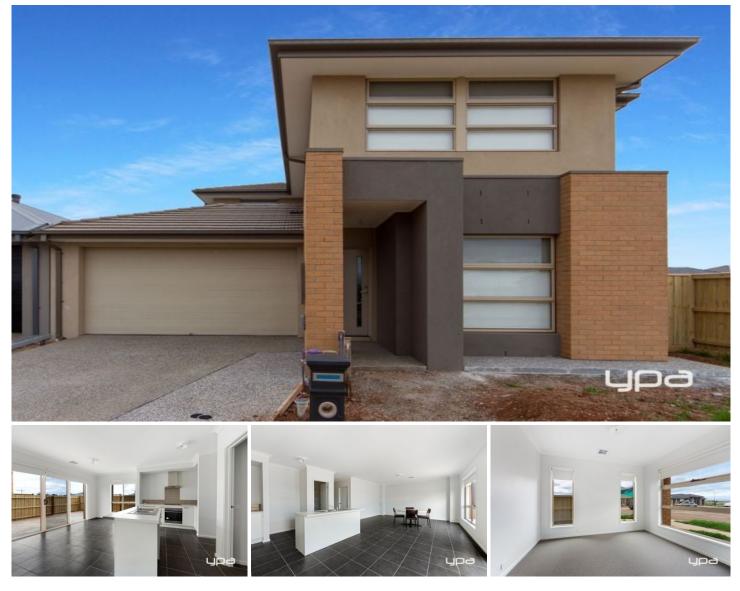

## **2 Bramble Way Aintree VIC**

This family home is located in the Woodlea Estate, close to parks and easy access to freeway.

Modest four good size bedrooms master with ensuite & built in robe, separate front formal lounge or study, spacious kitchen/meals area with dishwasher, 600mm stainless steel appliances and microwave space, central bathroom, remote double car garage with internal access and so much more.

Extra features include: ducted heating, evaporative cooling, fully concrete low maintenance back yard.

Please check above for inspection times or simply click EMAIL AGENT and we will respond instantly with available appointment times and more information at your request. Photo ID required for all inspections.