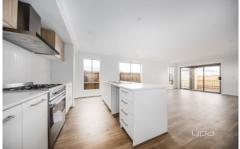

## Comprising of -

- ? Four bedrooms (Master bedroom with walk in robe & full ensuite)
- ? Remaining bedrooms with built in robes
- ? Open plan kitchen/meals area
- ? Kitchen with 900mm appliances, dishwasher, walk in pantry & stone