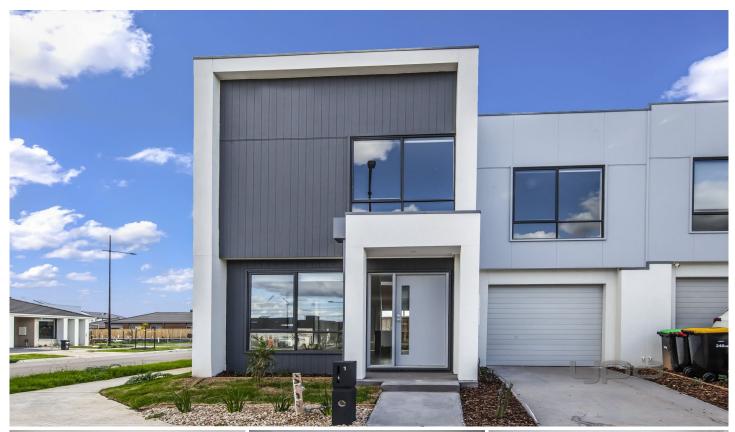

## 1 Pisa Street Fraser Rise VIC

This townhouse is offering three bedrooms; master bedroom with split system, WIR and ensuite, remaining two bedrooms with BIR's. Open plan kitchen/meals/living area with split system heating & cooling, stainless steel appliances and dishwasher, upstairs central bathroom with bath & downstairs powder room, upstairs retreat and linen cupboard. Further features include; single garage on remote with internal access, low maintenance, landscaped front and back gardens. Located in a new estate in Fraser Rise, nearby to local shops, schooling, public transport and parks.