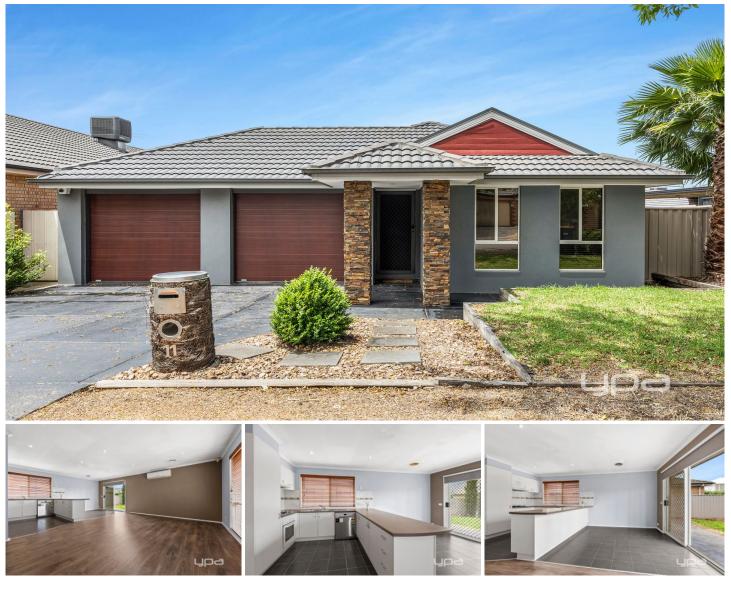

## 11 Holcolme Street Caroline Springs VIC

Nestled in a popular pocket of Caroline Springs, this stunning home is sure to impress. Comprising of -

- Three bedrooms (Master bedroom with walk in robe)
- Remaining bedrooms with built in robes
- Master bedroom has a split system unit
- Two freshly renovated bathrooms
- Large sun filled kitchen/meals/family area with split system unit
- Kitchen with 600mm appliances and dishwasher
- Double remote garage with internal access & drive through access
- Ducted heating
- Alarm

This home is within close proximity to the shopping facilities, schools, public transport and easy access to freeways.

3 🛤 2 🚔 2 🛱

View : https://www.ypa.com.au/7359100

Ashleigh Mcphan 0416 079 698