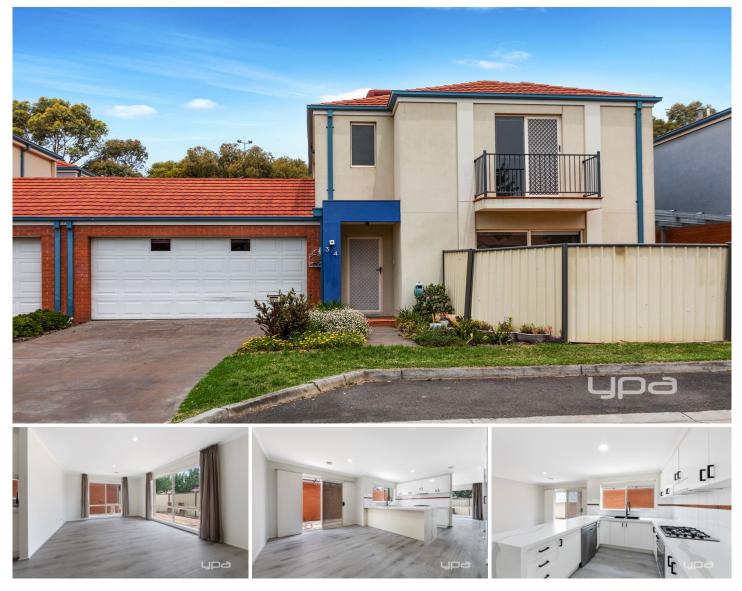

## 3/4 Landers Court Caroline Springs VIC

Perfectly located at the end of an established cul-de-sac offering serenity & welcomed privacy is this fantastically presented family home encompassing everything you desire.

A recent renovation throughout is sure to impress with high end finishes that are hard to find in a rental property. With a favourable and thoughtful floor plan, this property offers three bedrooms with full ensuite allocated to the master bedroom. The kitchen hub is terrific and extremely functional making meal preparation an absolute breeze, finished nicely with stylish stainless steel cooking appliances, ample cupboards for storage solutions and an adjacent meals area.

As you head outside the property just continues to get better with landscaped gardens perfect for all year round

View : https://www.ypa.com.au/7359101

Victoria Galea 0401 609 553