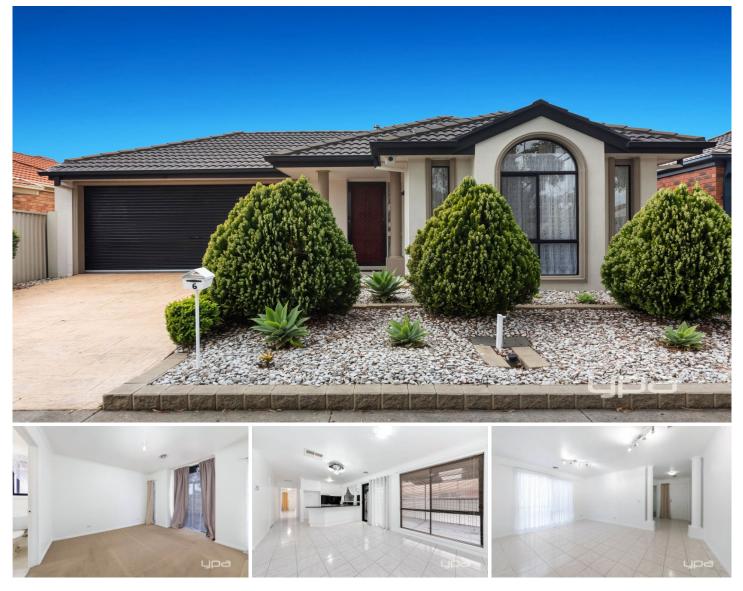

## 6 Abbington Crescent Caroline Springs VIC

\*\* IF YOU HAVENT REGISTERED PRIOR TO THE INSPECTION PLEASE NOTE THAT THE INSPECTION MAY NOT GO AHEAD.\*\*

Comprising of 3 bedrooms, master bedroom with walk in robe and ensuite and bedroom 2 and 3 with built in robes. Central bathroom with bathtub and a separate toilet. Kitchen features a gas cooktop and oven with fridge cavity, which leads onto an open plan living area.

Other features include ducted heating and evaporative cooling, double car garage with undercover drive through access to the backyard, external shed and a decent size yard.

All within close proximity to CS square, playgrounds, walking tracks and schools this property is sure not to be missed.