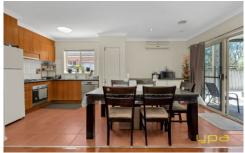

## 4 Silverwattle Drive Lyndhurst VIC

This 3 bedroom, 2 bathroom home offers many features such as:

- Open plan kitchen with stainless steel appliances
- Solar Premium Tariff (Electricity charges are covered)
- Two air conditioners, one in the master bedroom, the other in the living room
- Master bedroom with an ensuite
- Large pergola and outdoor area
- Ducted heating
- Double garage with remote
- Close proximity to the station by foot and by car