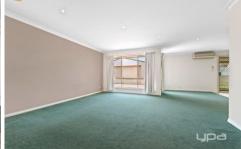

## Comprising of -

- ? Three bedrooms (Master bedroom with walk in robe)
- ? Remaining bedrooms with built in robes
- ? Two-way bathroom & separate toilet
- ? Formal front lounge with split system
- ? Open kitchen/meals area with 900mm cooktop & 600mm wall oven
- ? Ducted heating & evaporative cooling
- ? Laundry
- ? Roller shutters throughout the house except for the front living & kitchen/meals
- ? Alfresco Area