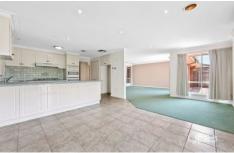

## Comprising of -

- ? Three bedrooms (Master bedroom with walk in robe)
- ? Remaining bedrooms with built in robes
- ? Two-way bathroom & separate toilet
- ? Formal front lounge with split system
- ? Open kitchen/meals area with 900mm cooktop & 600mm wall oven
- ? Ducted heating & evaporative cooling
- ? Laundry
- ? Roller shutters throughout the house except for the front living & kitchen/meals
- ? Alfresco Area