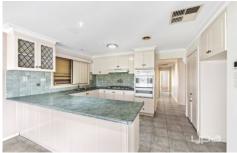

## Comprising of -

- ? Three bedrooms (Master bedroom with walk in robe)
- ? Remaining bedrooms with built in robes
- ? Two-way bathroom & separate toilet
- ? Formal front lounge with split system
- ? Open kitchen/meals area with 900mm cooktop & 600mm wall oven
- ? Ducted heating & evaporative cooling
- ? Laundry
- ? Roller shutters throughout the house except for the front living & kitchen/meals
- ? Alfresco Area