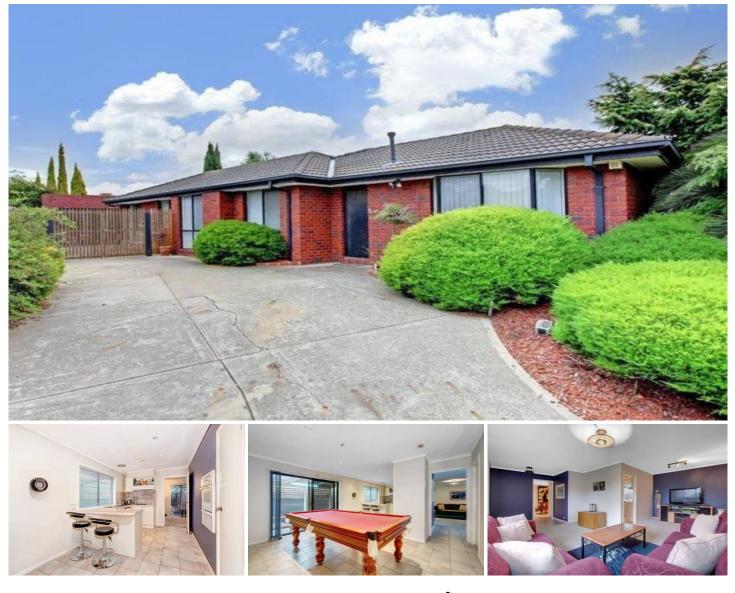

## 17 Golden Square Crescent HOPPERS CROSSING VIC

What a perfect opportunity to grab a great located home set in a popular estate adjacent parklands with playgrounds an sports facilities, yet only a stroll to Werribee plaza, transport and a multitude of schooling! With a heap of space for the growing family, this home comprises formal and informal living, central kitchen with modern appliances including dishwasher, and a feature main bathroom boasting corner spa! Complete with gas heating, alarm and air conditioning this family sized affair has space and comfort for everyone. Entertain in style in the lavish outdoor all weather pergola area while there is also plenty of space to tinker yet protect the cars from the elements in the large double garage. With its lovely manicured gardens with a huge feature mature palm this home offers a whole happy lifestyle for many years ahead to the lucky future owner or superb investment option with many quality tenants waiting! This is certainly one that will be extremely