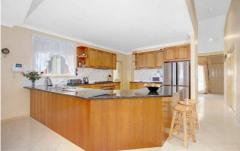

## 15 Salerno Court POINT COOK VIC

From the soaring entrance and architectural design you will be blown away as you enter through the lead light double timber doors into to this gorgeous residence! Fit for a king presenting formal and informal living zones including formal lounge/cinema room with vaulted ceilings, a large open plan family meals arrangement leading through to a spacious rumpus room and four great sized fitted bedrooms, master with full ensuite and walk in robe. Some of the many pretty features this home has to offer are; elegant drapes and light fittings, sensational Blackwood timber kitchen with granite bench tops, Technika 900mm appliances, LG stainless steel dishwasher, porcelain tiles, spa bathroom with a bidet and much more.. Enjoy the luxuries of ducted heating and refrigerated cooling, ducted vacuum, walk in pantry, video intercom, internal access from the double lock up garage and a nice pergola area surrounded by picturesque landscaped gardens. This