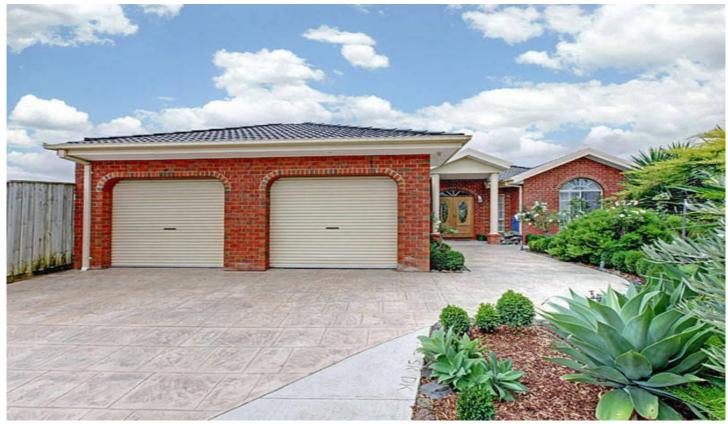

## 15 Salerno Court POINT COOK VIC

From the soaring entrance and architectural design you will be blown away as you enter through the lead light double timber doors into to this gorgeous residence! Fit for a king presenting formal and informal living zones including formal lounge/cinema room with vaulted ceilings, a large open plan family meals arrangement leading through to a spacious rumpus room and four great sized fitted bedrooms, master with full ensuite and walk in robe. Some of the many pretty features this home has to offer are; elegant drapes and light fittings, sensational Blackwood timber kitchen with granite bench tops, Technika 900mm appliances, LG stainless steel dishwasher, porcelain tiles, spa bathroom with a bidet and much more.. Enjoy the luxuries of ducted heating and refrigerated cooling, ducted vacuum, walk in pantry, video intercom, internal access from the double lock up garage and a nice pergola area surrounded by picturesque landscaped gardens. This