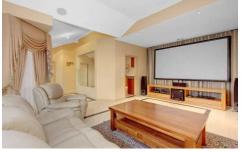

## 15 Salerno Court POINT COOK VIC

From the soaring entrance and architectural design you will be blown away as you enter through the lead light double timber doors into to this gorgeous residence! Fit for a king presenting formal and informal living zones including formal lounge/cinema room with vaulted ceilings, a large open plan family meals arrangement leading through to a spacious rumpus room and four great sized fitted bedrooms, master with full ensuite and walk in robe. Some of the many pretty features this home has to offer are; elegant drapes and light fittings, sensational Blackwood timber kitchen with granite bench tops, Technika 900mm appliances, LG stainless steel dishwasher, porcelain tiles, spa bathroom with a bidet and much more.. Enjoy the luxuries of ducted heating and refrigerated cooling, ducted vacuum, walk in pantry, video intercom, internal access from the double lock up garage and a nice pergola area surrounded by picturesque landscaped gardens. This