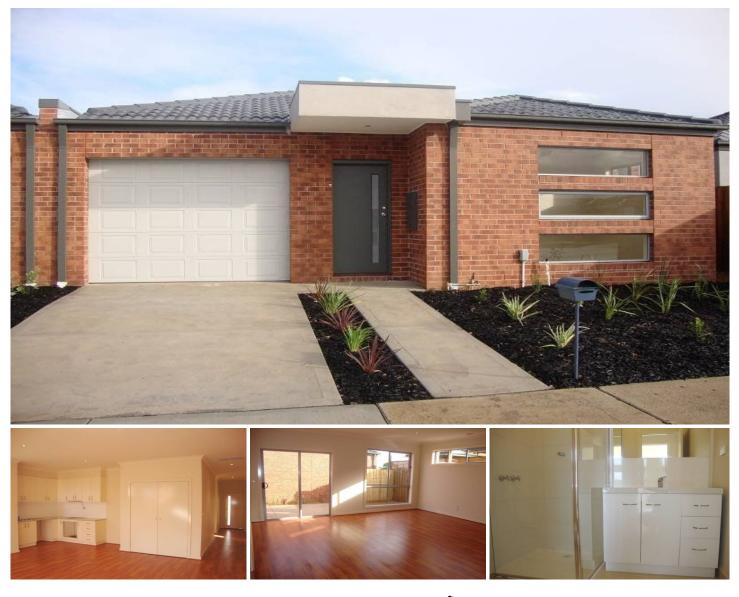

## 2/1 Memphis Drive TRUGANINA VIC

This gorgeous brand new unit presents ; spacious open plan living, master bedroom with walk in robe and ensuite, modern kitchen with stainless steel appliances including dishwasher, 9 ft. ceilings, halogen down lights, lovely floating floorboards, ducted heating, water tank storage and a single remote garage with internal access. A perfect low maintenance lifestyle awaits with a nice sized courtyard area for an outdoor setting and small garden bed very easy to maintain. Inspections are sure to impress! (PHOTO ID REQUIRED AT OPEN FOR INSPECTION)