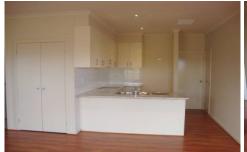

## 16 Westmeadows Lane TRUGANINA VIC

This gorgeous brand new unit presents; spacious open plan living, master bedroom with walk in robe and ensuite, modern kitchen with stainless steel appliances including dishwasher, 9 ft. ceilings, halogen down lights, lovely floating floorboards, ducted heating, water tank storage and a single remote garage with internal access. A perfect low maintenance lifestyle awaits with a nice sized courtyard area for an outdoor setting and small garden bed very easy to maintain. Inspections are sure to impress!