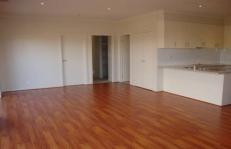

## 16 Westmeadows Lane TRUGANINA VIC

This gorgeous brand new unit presents; spacious open plan living, master bedroom with walk in robe and ensuite, modern kitchen with stainless steel appliances including dishwasher, 9 ft. ceilings, halogen down lights, lovely floating floorboards, ducted heating, water tank storage and a single remote garage with internal access. A perfect low maintenance lifestyle awaits with a nice sized courtyard area for an outdoor setting and small garden bed very easy to maintain. Inspections are sure to impress!