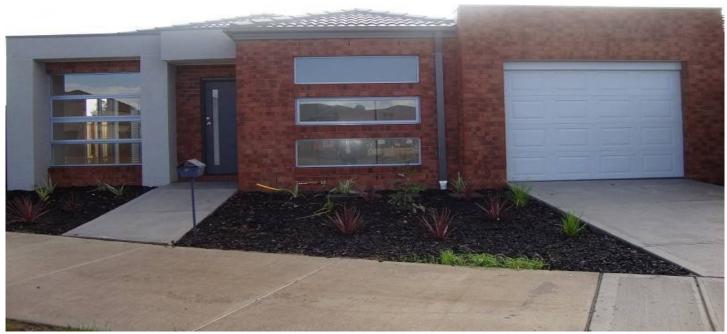

## 16 Westmeadows Lane TRUGANINA VIC

This gorgeous brand new unit presents; spacious open plan living, master bedroom with walk in robe and ensuite, modern kitchen with stainless steel appliances including dishwasher, 9 ft. ceilings, halogen down lights, lovely floating floorboards, ducted heating, water tank storage and a single remote garage with internal access. A perfect low maintenance lifestyle awaits with a nice sized courtyard area for an outdoor setting and small garden bed very easy to maintain. Inspections are sure to impress!