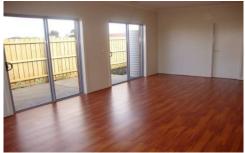

## 16 Westmeadows Lane TRUGANINA VIC

This gorgeous brand new unit presents; spacious open plan living, master bedroom with walk in robe and ensuite, modern kitchen with stainless steel appliances including dishwasher, 9 ft. ceilings, halogen down lights, lovely floating floorboards, ducted heating, water tank storage and a single remote garage with internal access. A perfect low maintenance lifestyle awaits with a nice sized courtyard area for an outdoor setting and small garden bed very easy to maintain. Inspections are sure to impress!