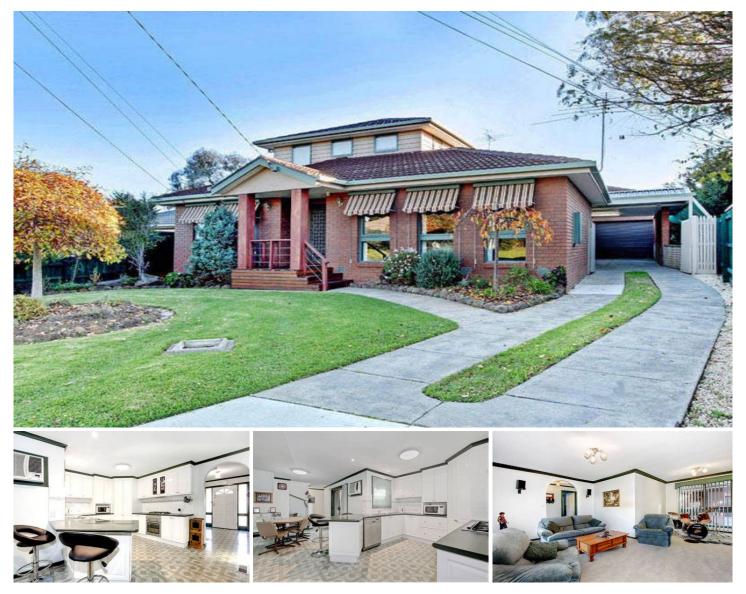

## 27 Strathmore Crescent HOPPERS CROSSING VIC

This unique opportunity could potentially be life changing in only a positive manner. Why you ask? Well imagine living in a location so handy that, be it Werribee Plaza, Hoppers Crossing Train Station, Freeway Access, Schools or even sports facilities, that it is within a minimal distance from your front door, not having to deal with the urban explosion and the congestion that comes with that. That's only the starter! Then if you be a busy family, wouldn't it be lovely to give everyone their own room and not have the kids dealing with shared accommodation? Yep, that's covered here too! Of course, everyone would love a home that presents well and be proud to call theirs which is absolutely the case here also. So with all that well and truly covered, then you'll be also interested to find a designer gloss vinyl wrap kitchen compete with gorgeous appliances, adjoining meals, sunken formal lounge and dining zones and a family room for separate living. Add to this, ducted gas heating,