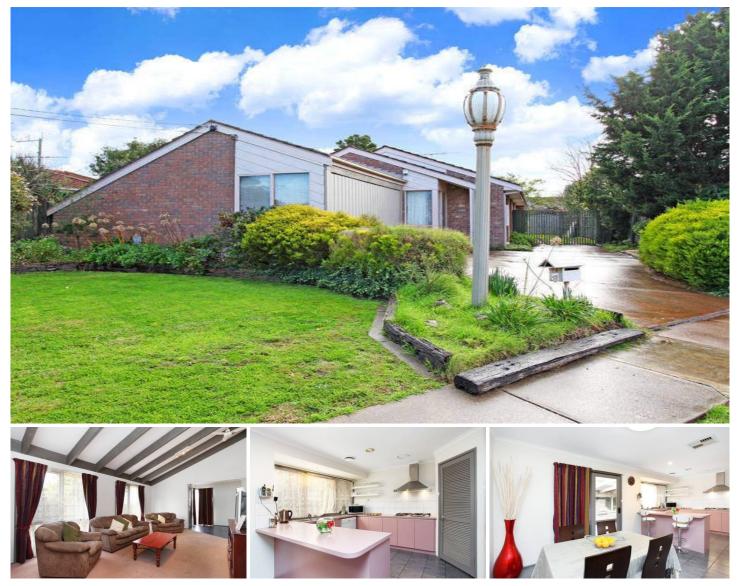

## **13 Argyle Crescent WERRIBEE VIC**

Within close proximity to schools, public transport, shops and a short drive to Werribee Plaza Shopping Centre is this lovely relaxed feeling home featuring three spacious fitted bedrooms, master with ensuite and walk through robe, open study, formal lounge room with cathedral ceilings and a separate tiled meals area. Kitchen offers brand new stainless steel cooking appliances and dishwasher, ducted heating, evaporative cooling, pergola, matured landscaped gardens and an oversized double lock up garage all on approx. 750m2 land!