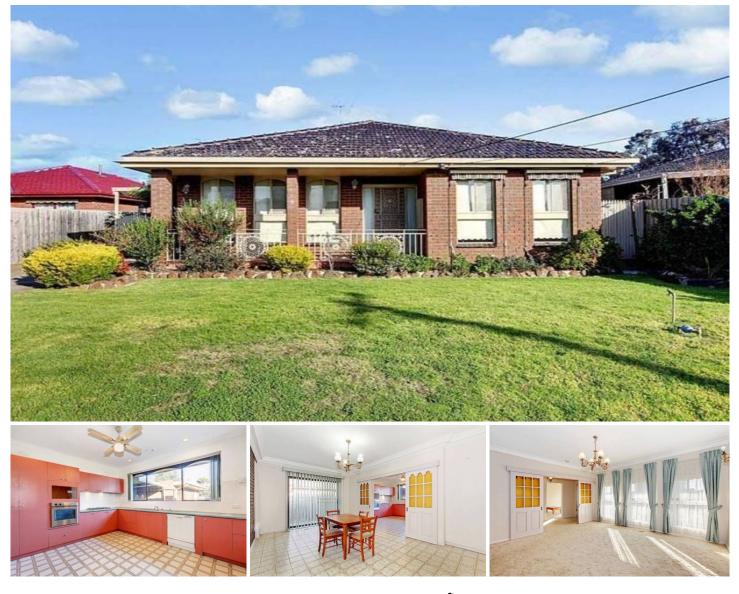

## 4 Grange Court HOPPERS CROSSING VIC

Presenting a real gem of a find! Located ever so conveniently in a quiet court of Hoppers Crossing with unbelievable access to Werribee Plaza & CBD, easy freeway access, both Werribee and Hoppers Crossing train stations, schooling, child care and so much more that once you move in you'll never want to deal with traffic again! The home itself is solid brick throughout and we mean throughout! All bedrooms are healthy in size and have built in robes, while a formal lounge adjoins a 2nd family room. The renovated kitchen comprises boasts quality upgraded appliances and an abundance of cupboards, while the central bathroom has been extensively renovated. Outdoors there is ample yard with established gardens, carport and lockup garage. So sensible in so many ways (PHOTO ID REQUIRED AT OPEN FOR INSPECTION)