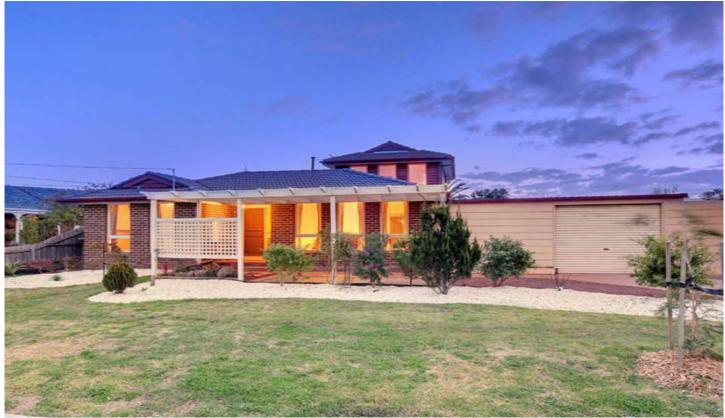

## 2 Strang Street HOPPERS CROSSING VIC

Conveniently located in central Hoppers Crossing with all amenities at your finger tips, is this well presented large family home. Comprising of 4 bedrooms, master with ensuite, formal lounge with adjoin dining area, timber kitchen with new appliances, central bathroom and a 2nd retreat for the older kids or ideal as a rumpus. Other features include new carpets throughout, ducted heating, air-conditioner, dual hot water services for the larger family and a huge entertaining area with an outdoor spa for year round entertaining. Offering a larger home with multiple living zones and all the extras you could want, within walking distance to the train station and shops this the dream home for the growing family.

## 4 2 2 2

**Building Size**: 20 sqm **Land Size**: 602 sqm

View: https://www.ypa.com.au/7359585

James Antonio 0401 889 248