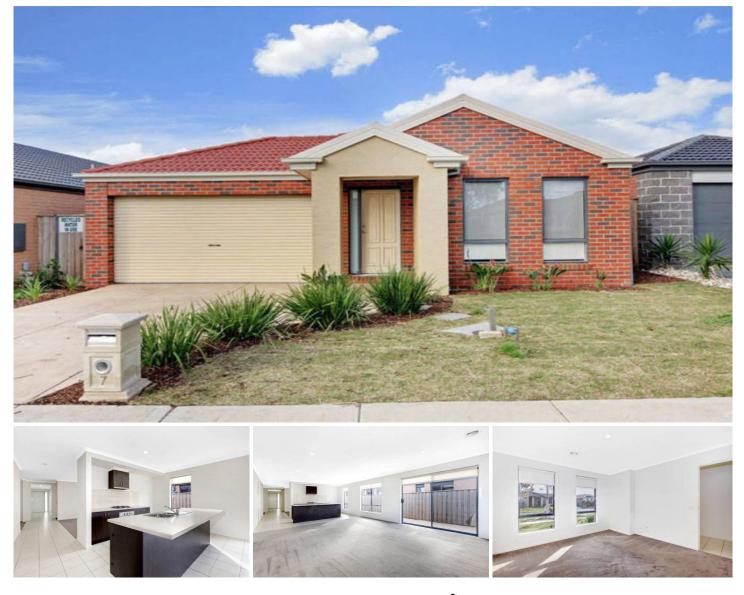

## 7 Parvum Way WYNDHAM VALE VIC

This one ticks all the boxes! Perfect home or investment option! Young and vibrant set in a wonderfully fresh estate with oodles of space! Comprising generous sized bedrooms, master entailing ensuite with oversized shower and walk in robes. Living areas entail a formal lounge, open study or formal dining, chefs' kitchen complete with classy stainless steel appliances including dishwasher adjoining open plan living meals and family rooms. Ducted heating will keep things cosy while there is also a double garage with handy internal access. This is one to just move into be it yourself or your tenants and get on enjoying your life!

## 3 🛤 2 🚰 2 🚘

| Building Size | : 20 sqm                         |
|---------------|----------------------------------|
| Land Size     | : 408 sqm                        |
| View          | : https://www.ypa.com.au/7359587 |