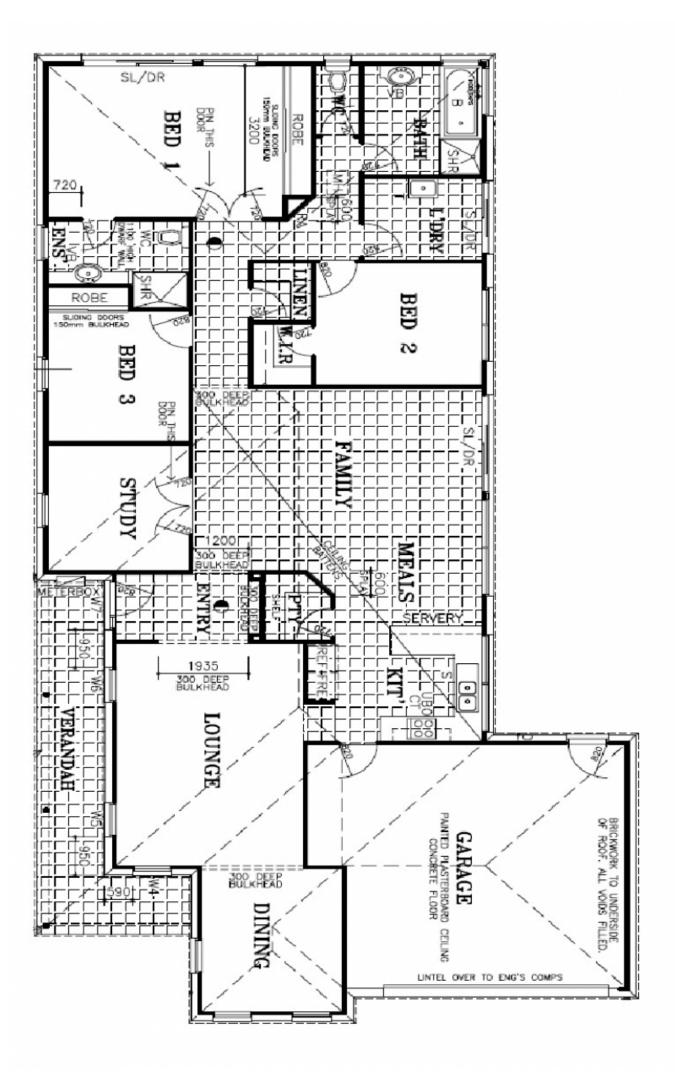

## 1 Mundi Crescent WYNDHAM VALE VIC

Located in the Manor Lakes estate you will find a perfect blend of spacious living combined with effortless charm and character. Comprising 3 spacious bedrooms all with built in robes and study or potential 4th bedroom, master features full length robes and ensuite. The kitchen features an abundance of storage, large bench area and modern stainless steel appliances complete the kitchen including dishwasher.

This quality family home features plenty of storage solutions with extra cupboard space, oversized double garage with floor to ceiling shelving and the well designed floor plan encompasses extensive tiling and segregated zones.

Life is comfortable year round both inside and out with ducted heating, split-system cooling, security system, shaded outdoor area with children's play ground and landscaped gardens. All this located on approx 506m2 in a