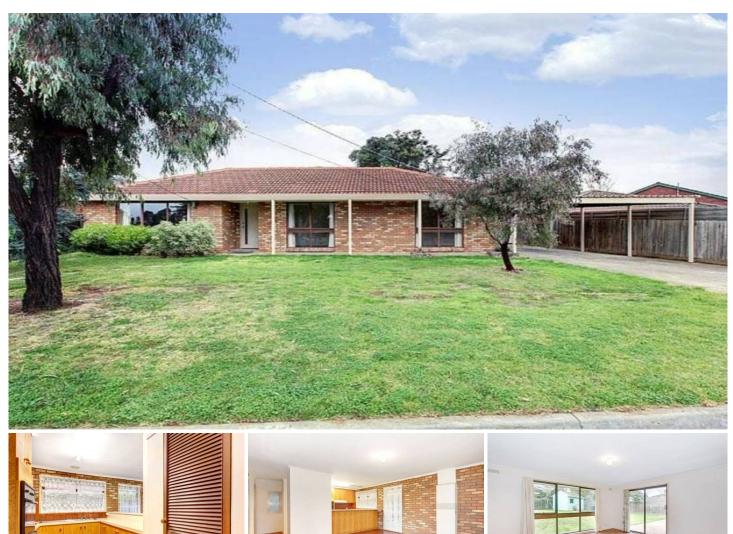

## 15 Ridge Drive WYNDHAM VALE VIC

Although there may seem to be a few homes available on today's market, it becomes a different case when searching for that something a little more special in terms of location. This spacious solid home blessed with size and features has also been placed with surreal views of rolling parklands and extremely close to a children's outdoor park complete with slides and play gym. The kids will feel every day as special and this is a great way to spend some quality time with them. The home itself has been finished to include an ensuite, formal large living, spacious kitchen with ample cupboards and exceptionally large meals and possible second living zone, finished in a terracotta tile! New carpets have been fitted, while outside, the roof has been repointed. A large carport keeps the cars happy, while there is also rear access to a huge back yard including workshop! What a brilliant way to get started and yet not be bursting at the seams when kids may arrive. Sounds

## 3 2 2 2

**Building Size**: 14 sqm **Land Size**: 665 sqm

View: https://www.ypa.com.au/7359595