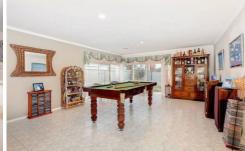

## 19 Selbourne Avenue WERRIBEE VIC

This immaculately presented home will really impress with its large formal/informal living zones including a spacious formal lounge & formal dining room, an open tiled family/meals area & a massive tiled rumpus perfect for a billiard table or entertainment room. Master bedroom provides a large walk in robe & huge spa ensuite, also a separate study & three other large fitted bedrooms. Beautiful finishes such as a lovely vinyl wrap kitchen with abundance of cupboard space, 900mm stainless steel cooktop, dishwasher, elegant drapes & light fittings, ducted heating, evaporative cooling, alarm system, a double remote garage with rear access to a perfect all-weather entertainment area with stencilled concrete & matured landscaped gardens all on approx. 701m2 land! (PHOTO ID REQUIRED AT OPEN FOR INSPECTION)