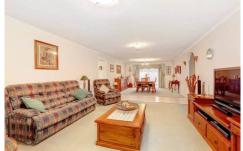

## 19 Selbourne Avenue WERRIBEE VIC

This immaculately presented home will really impress with its large formal/informal living zones including a spacious formal lounge & formal dining room, an open tiled family/meals area & a massive tiled rumpus perfect for a billiard table or entertainment room. Master bedroom provides a large walk in robe & huge spa ensuite, also a separate study & three other large fitted bedrooms. Beautiful finishes such as a lovely vinyl wrap kitchen with abundance of cupboard space, 900mm stainless steel cooktop, dishwasher, elegant drapes & light fittings, ducted heating, evaporative cooling, alarm system, a double remote garage with rear access to a perfect all-weather entertainment area with stencilled concrete & matured landscaped gardens all on approx. 701m2 land! (PHOTO ID REQUIRED AT OPEN FOR INSPECTION)