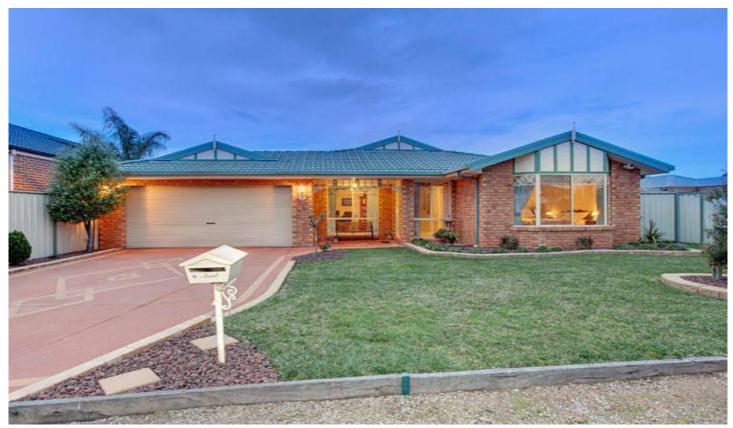

## 19 Selbourne Avenue WERRIBEE VIC

This immaculately presented home will really impress with its large formal/informal living zones including a spacious formal lounge & formal dining room, an open tiled family/meals area & a massive tiled rumpus perfect for a billiard table or entertainment room. Master bedroom provides a large walk in robe & huge spa ensuite, also a separate study & three other large fitted bedrooms. Beautiful finishes such as a lovely vinyl wrap kitchen with abundance of cupboard space, 900mm stainless steel cooktop, dishwasher, elegant drapes & light fittings, ducted heating, evaporative cooling, alarm system, a double remote garage with rear access to a perfect all-weather entertainment area with stencilled concrete & matured landscaped gardens all on approx. 701m2 land! (PHOTO ID REQUIRED AT OPEN FOR INSPECTION)

## 4 2 2 2

**Building Size**: 34 sqm **Land Size**: 701 sqm

View: https://www.ypa.com.au/7359598