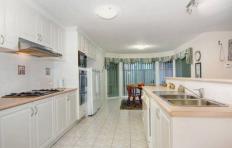

## 19 Selbourne Avenue WERRIBEE VIC

This immaculately presented home will really impress with its large formal/informal living zones including a spacious formal lounge & formal dining room, an open tiled family/meals area & a massive tiled rumpus perfect for a billiard table or entertainment room. Master bedroom provides a large walk in robe & huge spa ensuite, also a separate study & three other large fitted bedrooms. Beautiful finishes such as a lovely vinyl wrap kitchen with abundance of cupboard space, 900mm stainless steel cooktop, dishwasher, elegant drapes & light fittings, ducted heating, evaporative cooling, alarm system, a double remote garage with rear access to a perfect all-weather entertainment area with stencilled concrete & matured landscaped gardens all on approx. 701m2 land! (PHOTO ID REQUIRED AT OPEN FOR INSPECTION)