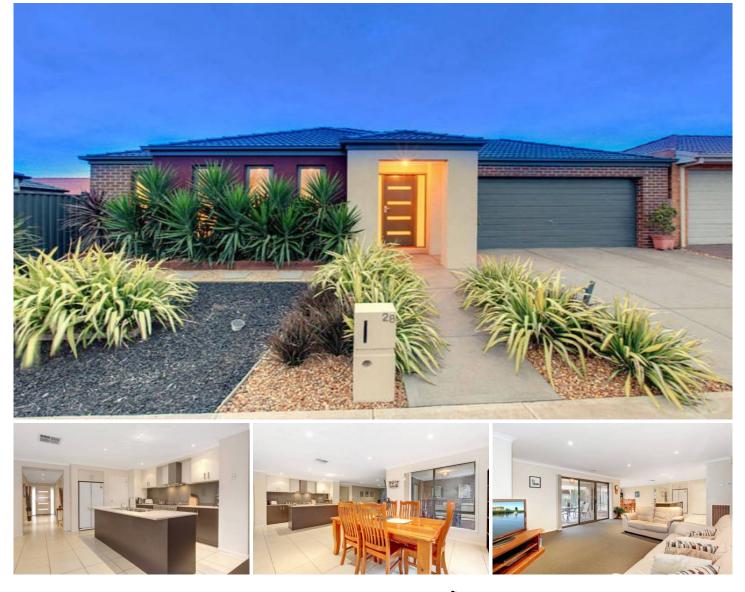

## 28 Carisbrook Circuit TRUGANINA VIC

Embrace the passion, planning and attention to detail this home has been finished with. Set in the ever popular Rose Grange Estate of Tarneit, it boasts simple access to freeways, schools, parklands and shopping all close by! With multiple living zones comprising formal enclosable lounge, open plans meals & family and separate rumpus/play/home theatre room. Cook up a storm in the central kitchen finished with composite stone bench tops while also entailing upright upgraded stainless steel cooktop/oven and matching dishwasher, not to mention a butler's pantry! An oversized ensuite features within the master bedroom while ducted heating and cooling have Convenient access to the everything under control. adjoining alfresco is near, having also been lavished with select Merbau timber decking. Outdoors has been finished with a combination of synthetic lawns, stone landscaped gardens and established plants with a soothing water