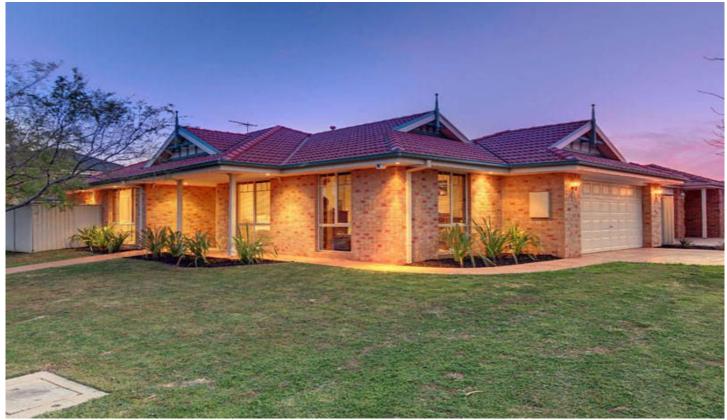

## 1 Sandalwood Circuit TARNEIT VIC

Set in a gorgeous quiet location within the handy Knightsbridge estate of Tarneit, this wonderfully renovated home is presented to you in stunning fashion throughout! Comprising both open plan meals and family zones with a separate lounge room, this home also offers ensuite to master and ducted heating and cooling. A neutral colour scheme is easy on the eye while just as easy to furnish while radiating a heap of natural light around at the same time As for the kitchen.WOW! Recently renovated to perfection, it has been finished with gloss vinyl wrap and detailed with an upmarket glass splashback and upgraded stainless steel appliances including dishwasher. A double garage has both remote and internal access, while outdoors has been finished with pattern paving and a feature garden display that's visible from the living area. This is purely, walk in and do nothing and all within a pretty setting. Also only a short distance from Werribee plaza