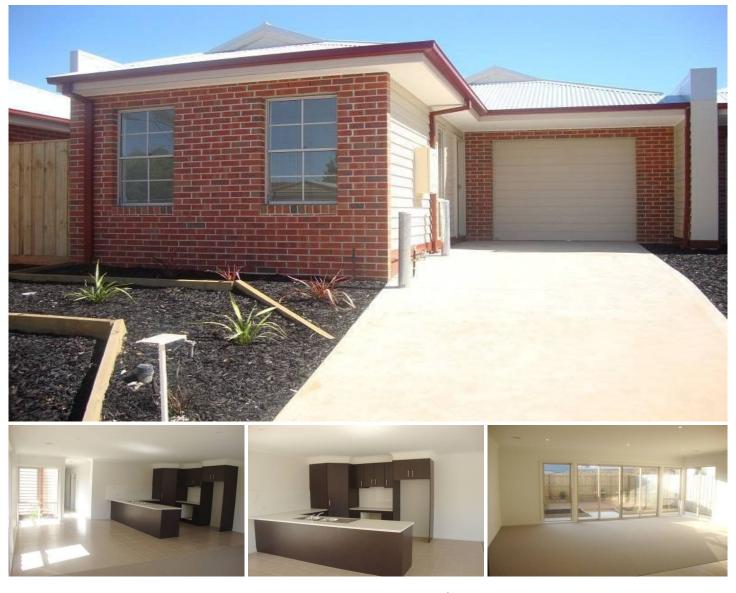

## 1 Gerald Street WERRIBEE VIC

This beautiful modern villa is positioned central to all amenities in a lovely street and presents: a spacious open plan living family room and tiled meals area, master bedroom with walk through robe and ensuite, central bathroom with a double shower, beautiful kitchen with Technika stainless steel appliances including dishwasher, halogen down lights, ducted heating, refrigerated split system air conditioner, 2000 litre water tank storage with pump and an oversized single remote garage with internal access. A perfect low maintenance lifestyle awaits with a nice sized courtyard area for an outdoor setting and small garden bed very easy to maintain. Inspections are sure to please!