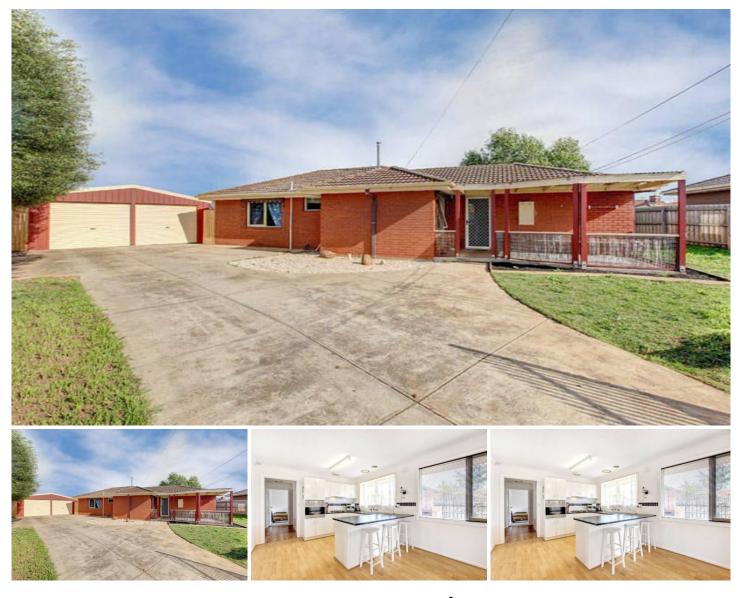

## 2 Kauri Court WERRIBEE VIC

Take the pressure out of trying to find that one gem of a home with this superb opportunity to grab a seriously great home! Set close to Tarneit Village shopping centre, this recently renovated home has been completed with a new kitchen lavished with quality appliances, adjoining meals and generous separate lounge complete with split system air conditioner. Ducted heating is also here, while the two way bathroom has been renovated! Select floating floorboards have been fitted while there is also fresh paint. Outdoors tinker around in the ever handy four car garage while there is still ample yard space within the 631m2 approx. block size set within a private court setting. First time offered as its been in the family from day one! (PHOTO ID REQUIRED AT OPEN FOR INSPECTION)