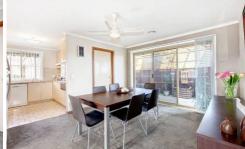

## 2/13 Nettlefold Avenue HOPPERS CROSSING VIC

Set amongst beautifully established surroundings only a stone's throw to Hogan's Corner shops, schools, park lands, public transport and the Werribee Plaza is this very neat spacious unit presenting two large fitted bedrooms, central bathroom and a good sized kitchen with abundance of cupboard space. Separate lounge room, tiled meals area, gas ducted heating and gas cooking, air conditioning, alarm system, single lock up garage, pergola entertainment area and a good sized yard giving you privacy with matured landscaped gardens. Inspections are sure to impress! (PHOTO ID REQUIRED AT OPEN FOR INSPECTION)