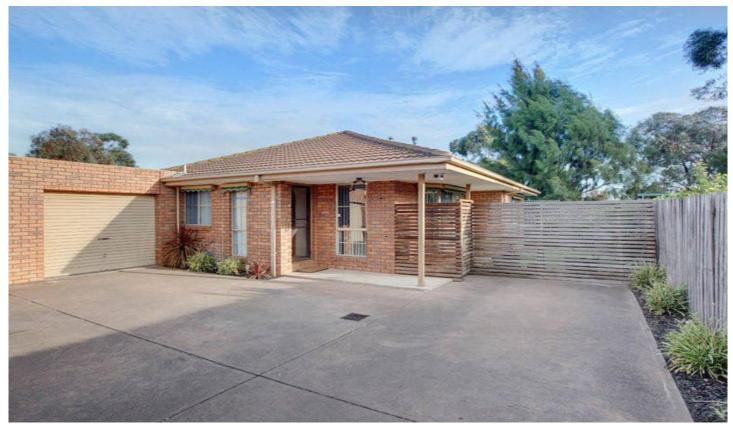

## 2/13 Nettlefold Avenue HOPPERS CROSSING VIC

Set amongst beautifully established surroundings only a stone's throw to Hogan's Corner shops, schools, park lands, public transport and the Werribee Plaza is this very neat spacious unit presenting two large fitted bedrooms, central bathroom and a good sized kitchen with abundance of cupboard space. Separate lounge room, tiled meals area, gas ducted heating and gas cooking, air conditioning, alarm system, single lock up garage, pergola entertainment area and a good sized yard giving you privacy with matured landscaped gardens. Inspections are sure to impress! (PHOTO ID REQUIRED AT OPEN FOR INSPECTION)