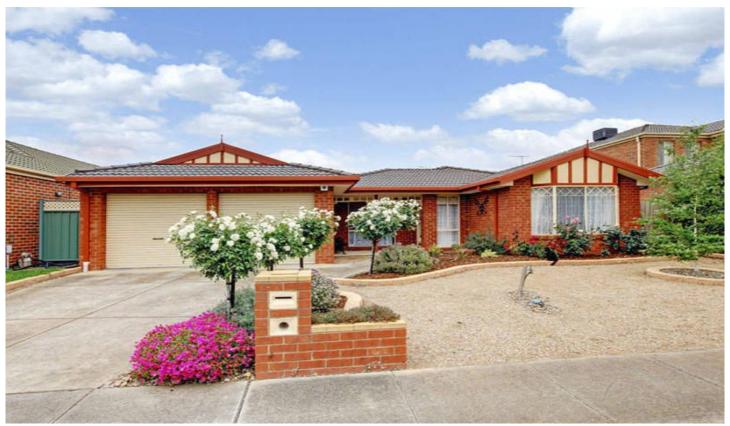

## 4 Parkside Walk HOPPERS CROSSING VIC

This beautifully presented home is suitable for all those who seek a great sized family home, & the most convenient lifestyle. Parklands just a short stroll away & walking distance to the Werribee Plaza shopping Centre, public transport & schools. Featuring; good sized fitted bedrooms, master with full ensuite & walk in robe, formal lounge & dining room, a spacious tiled meals area & a separate rumpus room perfect for entertaining the family & friends, or as a cinema room. Quality appointments include; floating timber floors throughout, ducted heating, evaporative cooling, dishwasher, security system, a lovely paved pergola area, BBQ area, great sized garden shed to store the tools & kids bikes/toys & a double remote garage. Picturesque low maintenance matured gardens to complete this fantastic established property & all on a great sized allotment of 630m2!

## 4 2 2 2

**Building Size**: 23 sqm **Land Size**: 630 sqm

View: https://www.ypa.com.au/7359628