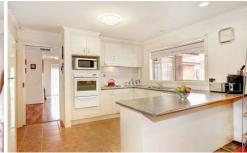

## 4 Parkside Walk HOPPERS CROSSING VIC

This beautifully presented home is suitable for all those who seek a great sized family home, & the most convenient lifestyle. Parklands just a short stroll away & walking distance to the Werribee Plaza shopping Centre, public transport & schools. Featuring; good sized fitted bedrooms, master with full ensuite & walk in robe, formal lounge & dining room, a spacious tiled meals area & a separate rumpus room perfect for entertaining the family & friends, or as a cinema room. Quality appointments include; floating timber floors throughout, ducted heating, evaporative cooling, dishwasher, security system, a lovely paved pergola area, BBQ area, great sized garden shed to store the tools & kids bikes/toys & a double remote garage. Picturesque low maintenance matured gardens to complete this fantastic established property & all on a great sized allotment of 630m2!