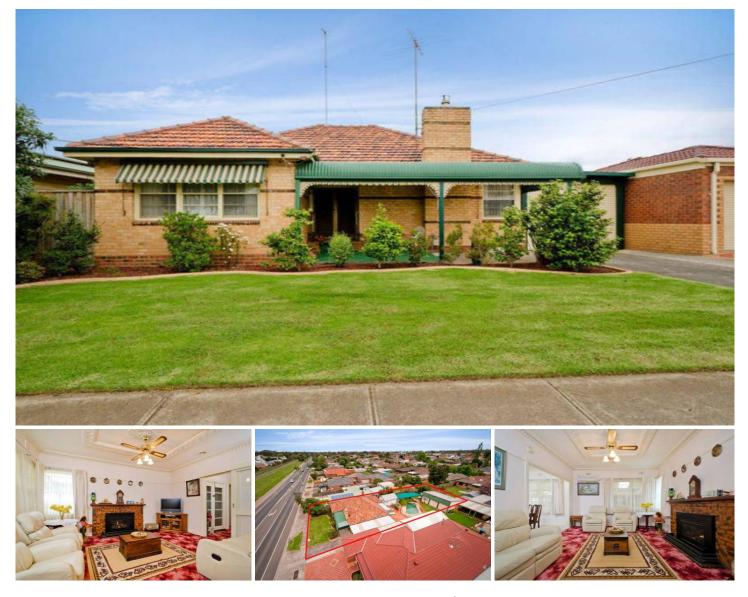

## **50 Tarneit Road WERRIBEE VIC**

Located in the most central part of Werribee within walking distance to Werribee CBD/ train station, cafes, restaurants and schools is this lovely original double fronted brick veneer home. Terracotta tiles, Colorbond bull nose veranda, high ceilings, decorative cornicing, ceiling roses, gas log fireplace and the list goes onthree spacious bedrooms, central modern bathroom, formal lounge/dining area, second living area/sun room, modern kitchen with dishwasher, ducted heating, split system air conditioning, double remote carport, large garden shed/workshop and a beautiful in ground pool. The potential of this fantastic property is unlimited, subdivide the approx. allotment of 694m2 (subject to council approval) and enjoy the convenience of being a stone's throw away to all amenities or move in and enjoy this solid character filled homely house.