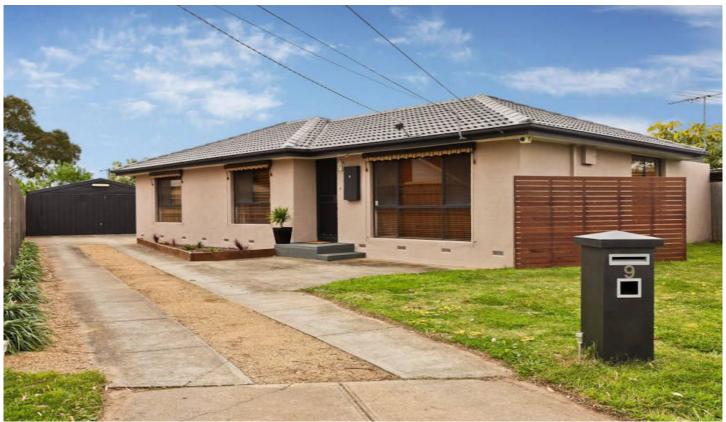

## 9 Blackwood Court WERRIBEE VIC

Set in a quiet court location yet central to all amenities schools, shops and public transport all a stone's throw away and a fantastic first home or investment opportunity! Presenting; three spacious fitted bedrooms, central bathroom, lounge room, tiled meals area and a great sized modern kitchen with abundance of cupboard space. Well-appointed with gas heating, air conditioning, alarm system, stainless dishwasher and modern appliances, entertainment area with stencilled concrete, a double oversized lock up garage and a massive backyard for the kids to run wild or the pets. Don't miss this fantastic opportunity, all this establishment on a great sized allotment of approx. 657m2!

## 3 📭 1 🖺 2 🗬

**Building Size**: 13 sqm **Land Size**: 657 sqm

View: https://www.ypa.com.au/7359634