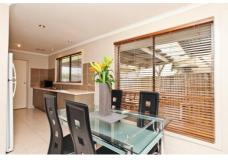

## 9 Blackwood Court WERRIBEE VIC

Set in a quiet court location yet central to all amenities schools, shops and public transport all a stone's throw away and a fantastic first home or investment opportunity! Presenting; three spacious fitted bedrooms, central bathroom, lounge room, tiled meals area and a great sized modern kitchen with abundance of cupboard space. Well-appointed with gas heating, air conditioning, alarm system, stainless dishwasher and modern appliances, entertainment area with stencilled concrete, a double oversized lock up garage and a massive backyard for the kids to run wild or the pets. Don't miss this fantastic opportunity, all this establishment on a great sized allotment of approx. 657m2!