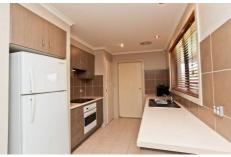

## 9 Blackwood Court WERRIBEE VIC

Set in a quiet court location yet central to all amenities schools, shops and public transport all a stone's throw away and a fantastic first home or investment opportunity! Presenting; three spacious fitted bedrooms, central bathroom, lounge room, tiled meals area and a great sized modern kitchen with abundance of cupboard space. Well-appointed with gas heating, air conditioning, alarm system, stainless dishwasher and modern appliances, entertainment area with stencilled concrete, a double oversized lock up garage and a massive backyard for the kids to run wild or the pets. Don't miss this fantastic opportunity, all this establishment on a great sized allotment of approx. 657m2!