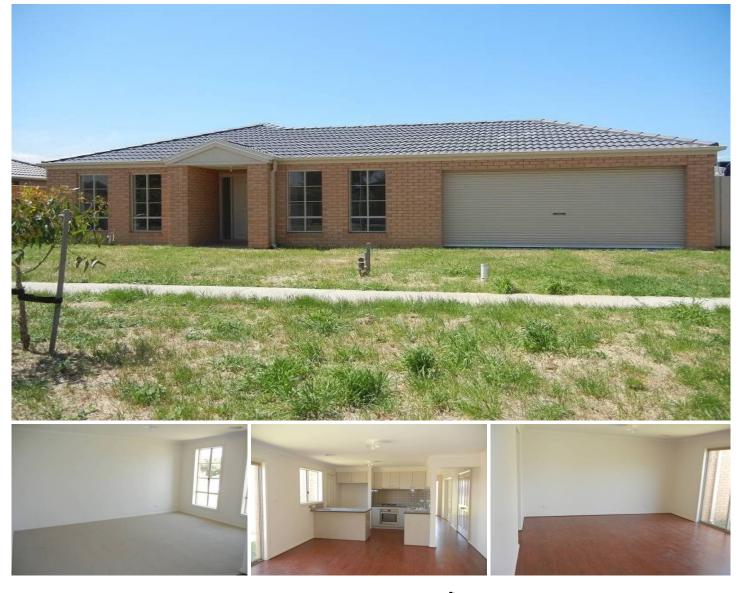

## 84 Rowes Road WERRIBEE VIC

This brand new home has everything a family could want and more. Comprising four good size bedrooms, master with multiple built in robes and full ensuite, formal lounge, separate theatre room/rumpus with double doors which could also be used as a fifth bedroom and a modern hostess kitchen overlooking a spacious dining area. Appointments include: stainless steel appliances, ducted heating, double garage with rear access and all this on a great sized allotment. Inspections are sure to impress with this lovely property located nearby to all amenities! (PHOTO ID REQUIRED AT OPEN FOR INSPECTION)

## 4 🛤 2 🚰 2 🚘

| Building Size | : 22 sqm                         |
|---------------|----------------------------------|
| Land Size     | : 570 sqm                        |
| View          | : https://www.ypa.com.au/7359636 |