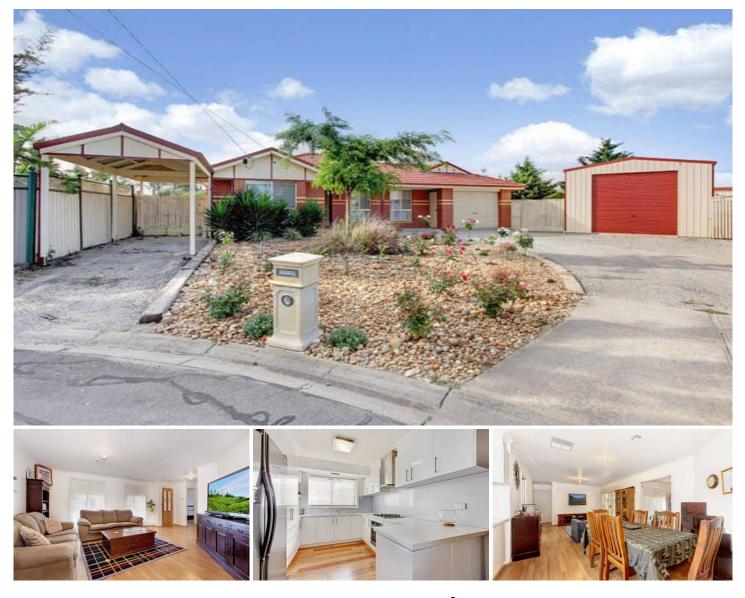

## **3 Thistle Close HOPPERS CROSSING VIC**

Perfectly situated and established for any family buyer or those who have extra vehicle needs! Located within a private quiet court in the Kingston gardens estate of Hoppers Crossing, this impeccably presented home offers formal living and dining zones while a chic new vinyl wrap kitchen has been detailed with quality stainless steel appliance including canopy. An adjoining meals and family features here while all living areas have been lavished with quality floating flooring. A recently renovated ensuite has been finished to extremely high standards while indoors is managed by both ducted heating and cooling throughout. Outdoors offers so many advantages that are rare to come across! Starting with the high clearance oversized garage which would cater for so many larger vehicles to the wonderful brick paved entertaining area complete with decked gazebo, while there is still a heap of room in the back yard for the kids to explore! There are also the