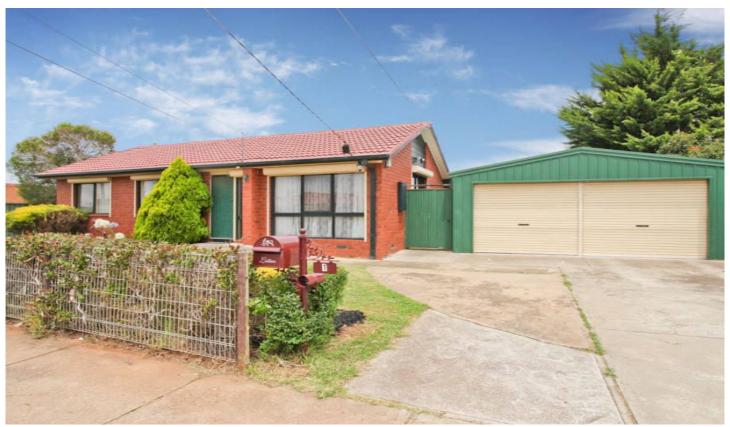

## 1 Parramatta Road WERRIBEE VIC

What a perfect opportunity to grab a great located home with heaps of space presenting: master bedroom with full ensuite, spacious lounge room, modern kitchen with abundance of cupboard space, good sized meals area and a lovely rumpus/sun room. Complete with gas ducted heating, combustion wood heater, split system, air conditioning, alarm system, spa shower ensuite, a lovely all weather entertainment area and a four car Colorbond garage with automated entry. Matured landscaped gardens complete this establishment and all on a good sized allotment, certainly one that will be extremely hard to beat for so many reasons!

## 4 🕒 2 📛 4 🗬

**Building Size**: 16 sqm **Land Size**: 575 sqm

View: https://www.ypa.com.au/7359654