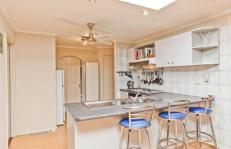

## 1 Parramatta Road WERRIBEE VIC

What a perfect opportunity to grab a great located home with heaps of space presenting: master bedroom with full ensuite, spacious lounge room, modern kitchen with abundance of cupboard space, good sized meals area and a lovely rumpus/sun room. Complete with gas ducted heating, combustion wood heater, split system, air conditioning, alarm system, spa shower ensuite, a lovely all weather entertainment area and a four car Colorbond garage with automated entry. Matured landscaped gardens complete this establishment and all on a good sized allotment, certainly one that will be extremely hard to beat for so many reasons!