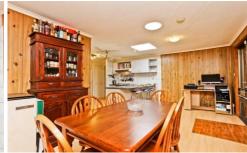

## 1 Parramatta Road WERRIBEE VIC

What a perfect opportunity to grab a great located home with heaps of space presenting: master bedroom with full ensuite, spacious lounge room, modern kitchen with abundance of cupboard space, good sized meals area and a lovely rumpus/sun room. Complete with gas ducted heating, combustion wood heater, split system, air conditioning, alarm system, spa shower ensuite, a lovely all weather entertainment area and a four car Colorbond garage with automated entry. Matured landscaped gardens complete this establishment and all on a good sized allotment, certainly one that will be extremely hard to beat for so many reasons!