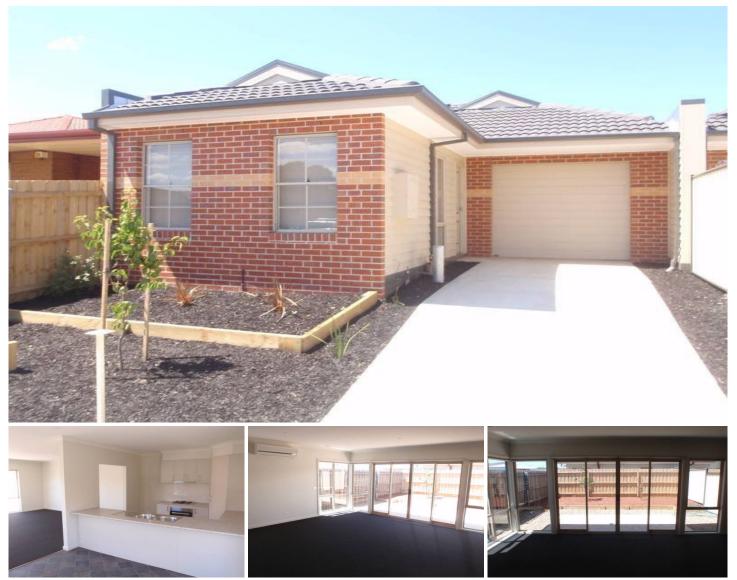

## 2/44 Rowes Road WERRIBEE VIC

This beautiful modern villa is positioned central to all amenities in a lovely street and presents: a spacious open plan living family room and tiled meals area, master bedroom with walk through robe and ensuite, central bathroom with a double shower, beautiful kitchen with stainless steel appliances, down lights, ducted heating, refrigerated split system air conditioner, 2000 litre water tank storage with pump and an oversized single remote garage with internal access. A perfect low maintenance investment awaits with a nice sized courtyard area for an outdoor setting and small garden bed very easy to maintain. Offering a secure lease until December 2012 at approx \$275 per week Inspections are sure to please! (PHOTO ID REQUIRED AT OPEN FOR INSPECTION)