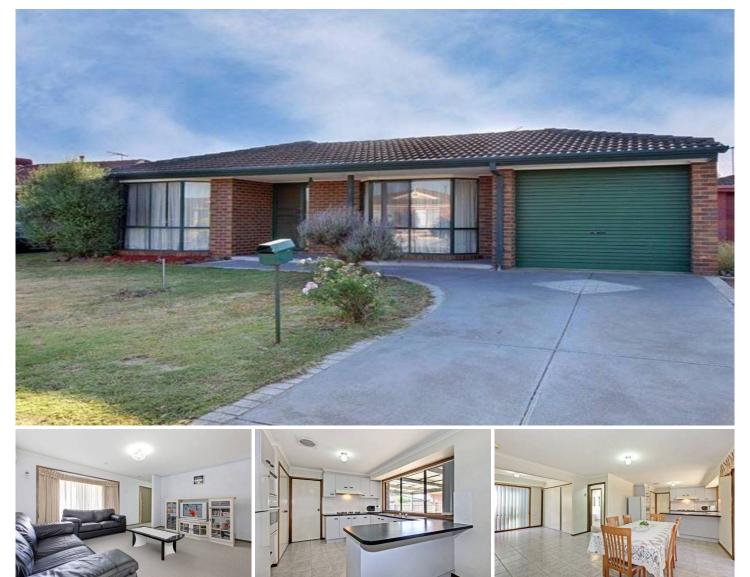

## **5 Marlo Square WYNDHAM VALE VIC**

Set within a quiet court location in great proximity to public transport, schools and the Werribee CBD, this wonderfully presented home comprises ensuite and walk in robes to master bedroom, while the formal lounge continues to an open plan kitchen meals area that also offers updated cooking facilities and a heap open of handy bench space. A practical study also features robes while ducted heating and a powerful split system air conditioner keeps things comfortable. Outdoors entails a single garage with rear access adjoining a huge steel pergola entertaining area, while there is a heap of back yard space for the kids to explore and run free. Wonderfully presented throughout this home offers exceptional value for money when considering size, location and presentation.