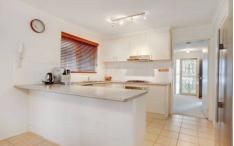

## **6 Chigwell Court HOPPERS CROSSING VIC**

This beautifully presented property is suitable for all those who seek a great sized family home that needs just a turn of the key, kick your feet up relax & enjoy! Positioned perfectly within walking distance to schools, public transport, & just a short drive down the road Hogan's Corner shops, & Werribee Plaza shopping Centre. Featuring; good sized fitted bedrooms, master with full ensuite & walk in robe, formal lounge room, a spacious tiled meals area leading through to a family room & a neat laminate kitchen with modern stainless steel appliances. Well-appointed with; ducted heating, evaporative cooling, Blanco dishwasher, a lovely pergola area with stenciled concrete, a double remote garage with rear access, 3000 litre water tank with electric pump, a garden shed to store the tools & picturesque matured landscaped gardens to complete this fantastic property!