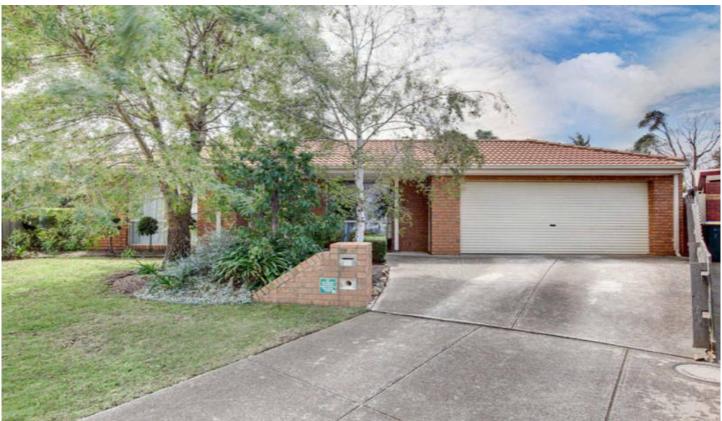

## **6 Chigwell Court HOPPERS CROSSING VIC**

This beautifully presented property is suitable for all those who seek a great sized family home that needs just a turn of the key, kick your feet up relax & enjoy! Positioned perfectly within walking distance to schools, public transport, & just a short drive down the road Hogan's Corner shops, & Werribee Plaza shopping Centre. Featuring; good sized fitted bedrooms, master with full ensuite & walk in robe, formal lounge room, a spacious tiled meals area leading through to a family room & a neat laminate kitchen with modern stainless steel appliances. Well-appointed with; ducted heating, evaporative cooling, Blanco dishwasher, a lovely pergola area with stenciled concrete, a double remote garage with rear access, 3000 litre water tank with electric pump, a garden shed to store the tools & picturesque matured landscaped gardens to complete this fantastic property!

## 3 2 2 2 2

**Building Size**: 20 sqm **Land Size**: 539 sqm

View: https://www.ypa.com.au/7359669