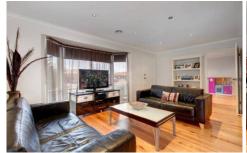

## 12A Martine Court HOPPERS CROSSING VIC

Appointed beautifully with sensational Vic Ash polished timber floors throughout, a gorgeous hostess kitchen with stainless steel appliances, halogen lighting, modern blinds, contemporary bathrooms, ducted heating, air conditioning and a double remote carport. Presenting; spacious formal and informal living zones, master bedroom with full ensuite and a lovely all weather entertainment area. Conveniently located nearby to parklands, public transport, schools and Werribee Plaza shopping centre just around the corner, this property ticks every box and is sure to please the first home buyer or investor looking for a property with absolutely nothing to do!