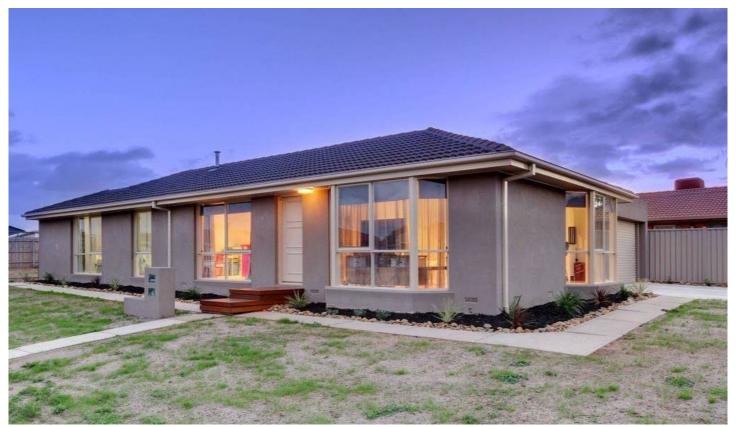

## 12A Martine Court HOPPERS CROSSING VIC

Appointed beautifully with sensational Vic Ash polished timber floors throughout, a gorgeous hostess kitchen with stainless steel appliances, halogen lighting, modern blinds, contemporary bathrooms, ducted heating, air conditioning and a double remote carport. Presenting; spacious formal and informal living zones, master bedroom with full ensuite and a lovely all weather entertainment area. Conveniently located nearby to parklands, public transport, schools and Werribee Plaza shopping centre just around the corner, this property ticks every box and is sure to please the first home buyer or investor looking for a property with absolutely nothing to do!