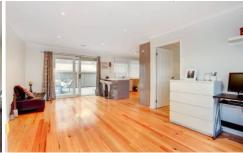

## 12A Martine Court HOPPERS CROSSING VIC

Appointed beautifully with sensational Vic Ash polished timber floors throughout, a gorgeous hostess kitchen with stainless steel appliances, halogen lighting, modern blinds, contemporary bathrooms, ducted heating, air conditioning and a double remote carport. Presenting; spacious formal and informal living zones, master bedroom with full ensuite and a lovely all weather entertainment area. Conveniently located nearby to parklands, public transport, schools and Werribee Plaza shopping centre just around the corner, this property ticks every box and is sure to please the first home buyer or investor looking for a property with absolutely nothing to do!