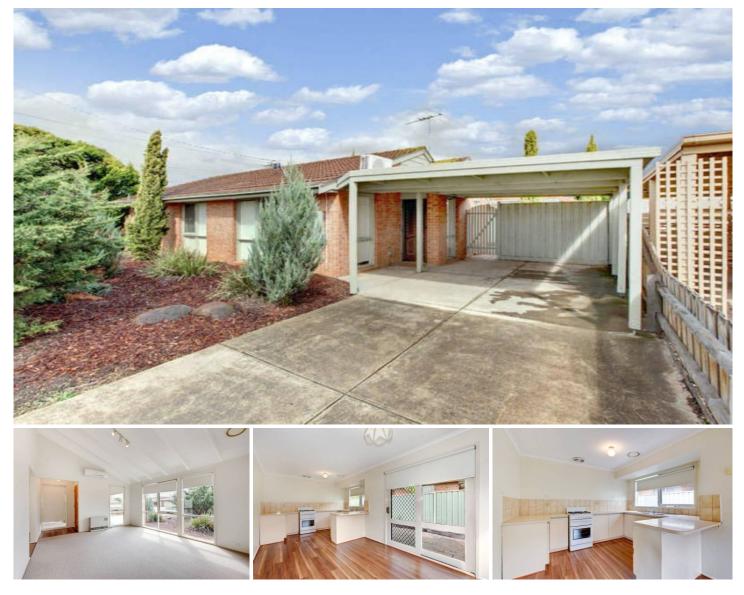

## 1 Cameron Drive HOPPERS CROSSING VIC

What a great opportunity to grab a hold of a home that makes sense in so many ways and presents wonderfully. Offering a good sized lounge room with cathedral ceilings, three bedrooms, central bathroom, a neat kitchen with a gas upright cooker and separate meals area with modern floating floors. Appointments include, gas heating, split system air conditioning, new carpets and a modern paint scheme, large paved low maintenance courtyard area, garden shed and a single oversized carport. Located in the heart of Hoppers Crossing with a healthy choice of schools, public transport, Werribee Plaza Shopping Centre, Hoppers Club and easy freeway access all nearby. What a treat to enjoy today and for many years to come! (PHOTO ID REQUIRED AT OPEN FOR INSPECTION)