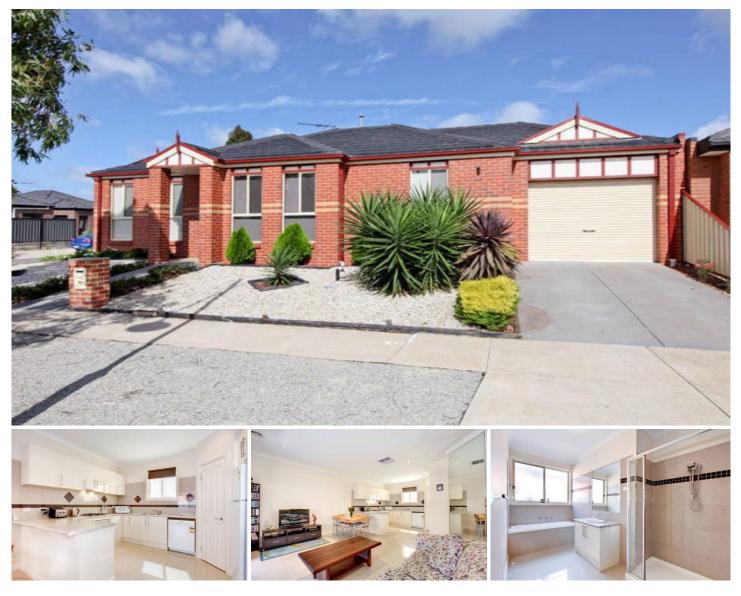

## 1/13 Bellinger Crescent WYNDHAM VALE VIC

Once upon a time there was this gorgeous modern open plan living home with three spacious fitted bedrooms, ensuite and walk in robe to master, informal family/meals area, a large central bathroom with a double shower and a lovely pergola area. Appointed beautifully with: 9ft ceilings, porcelain tiles, halogen lighting, ducted heating, evaporative cooling, hostess kitchen with stainless steel appliances, dishwasher, large corner pantry and a single remote garage. Positioned nearby to all amenities including schools, public transport, shops, Presidents Park picnic/playground and directly facing a lovely reserve, the perfect no maintenance lifestyle awaits someone looking to turn the key, kick there feet up and relax! (PHOTO ID REQUIRED AT OPEN FOR INSPECTION)