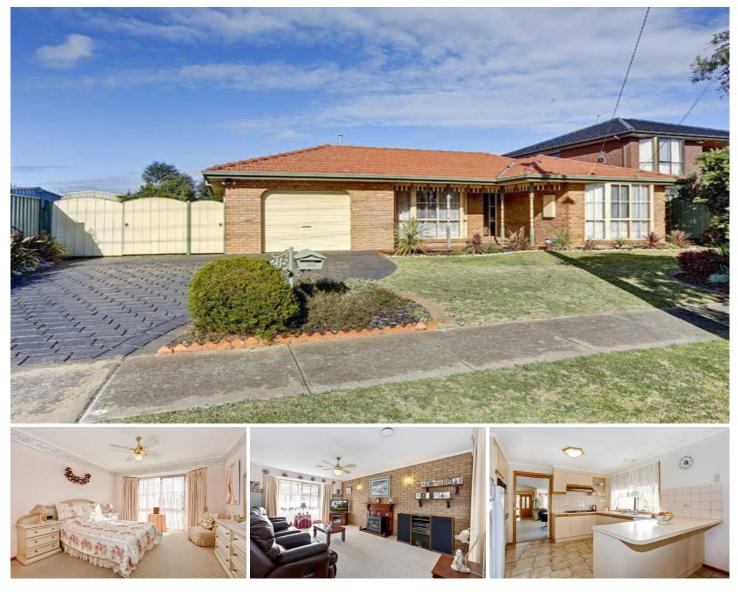

## 215 Bellbridge Drive HOPPERS CROSSING VIC

This fantastic property is positioned amongst lovely established surroundings in a central location nearby to schools, public transport and shopping centres. A very neat home awaits the purchaser looking for a property with absolutely nothing to do from front to back. Three spacious fitted bedrooms, master with full ensuite and walk in robe, large formal lounge/dining room with a gorgeous gas log fire and a Mahogany mantle, a separate tiled meals arrangement and a large rumpus room great for entertaining or perfect for a theatre room. Appointments include; gas cooking, dishwasher, ducted heating, oversized single garage with rear access, side access for a boat/caravan or trailer, a lovely pergola area with matured landscaped gardens surrounding and a garden shed to store the tools. The young family starting out, or investor looking for fantastic capital growth and return, look no further than this fabulous property on a generous 689m2