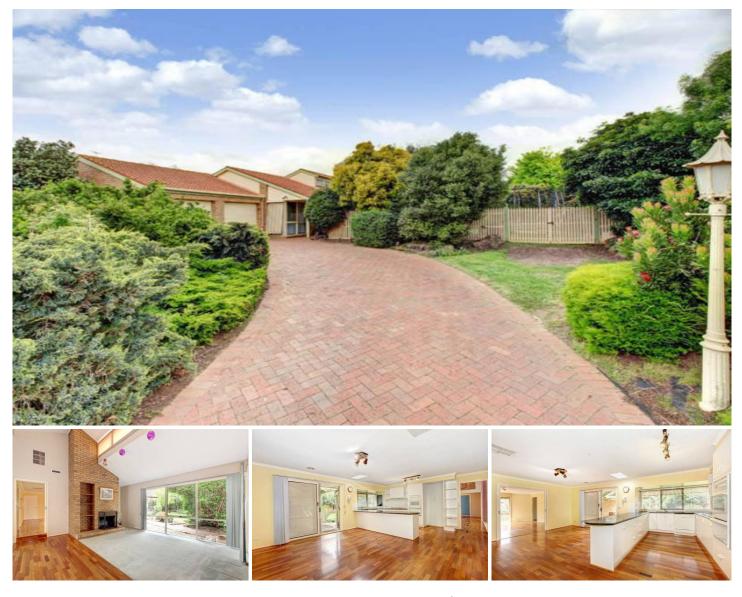

## 2 Killara Court WERRIBEE VIC

What more could anyone ever want than this? This one has the whole family covered, even gran! Comprises a super smart floor plan entailing large bedrooms, formal dining and lounge zones complete with soaring cathedral ceilings and open fire place. The central kitchen has an abundance of cupboard space, upgraded appliances including dishwasher, walk in pantry while also being conveniently located with direct backyard views to keep an eye on the kids! The adjoining separate meals and enclosable rumpus rooms have been finished with select timber flooring, while the rumpus is also theatre ready! The main bathroom is of a segregated design while the master offers ensuite with oversized shower. Appointments also entail ducted cooling and heating. For the live in late bloomer, starting out couple, or grandparent we also have a wonderful 5th bedroom with easy access ensuite comprising double shower, separate private living and kitchenette all set up so