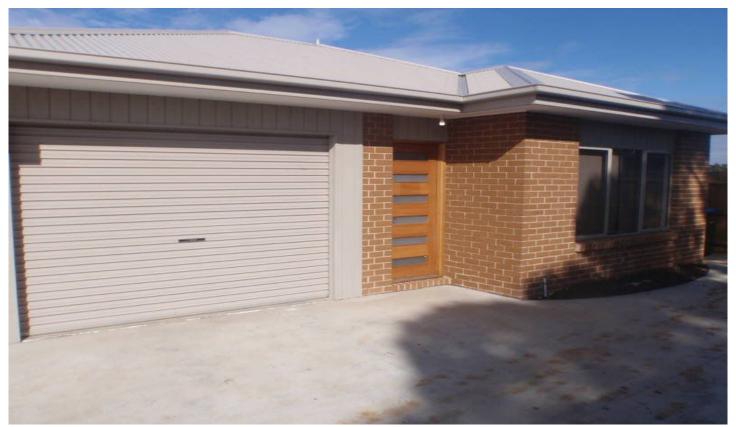

## 89 Huntingfield Drive HOPPERS CROSSING VIC

Brand new unit currently under construction located in a quiet and private pocket of Hoppers Crossing with easy access to the freeway also conveniently near the Hoppers Crossing Train Station and close to the Werribee Plaza Shopping Centre. Comprising of 2 bedrooms and a central bathroom with an open plan living area that has timber floating floor. The kitchen is modern with stainless steel appliances with a split system heating /cooling for all year comfort which overlooks a compact landscaped backyard. A single garage with internal access has a remote control for added security which is a perfect start for a first home buyer or investor looking to increase their current portfolio and with stamp duty savings call today to avoid disappointment.