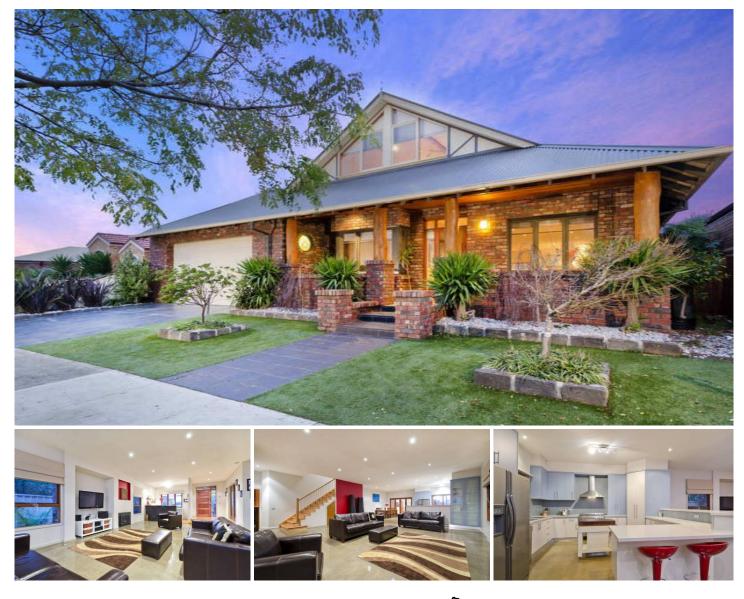

## 21 Evans Way WERRIBEE VIC

First time offered is this magnificent family home lovingly built by the owner in the much sought after Wattle Grove Estate. When it comes to finding that something special to call home, there are plenty of homes around with claims larger than their actual reality. This astounding residence is no pretender in that game, it is one that has been painstakingly constructed and assembled to detailed perfection. Fashioned from hand selected bricks and topped with classic soaring colour bond roofing this architectural residence boasts an open plan arrangement. An upmarket kitchen lavished with solid ceaser bench tops and finished with quality stainless steel appliances overlooks a family area with a built in bluestone bar and a gas log fire place. Adjoining is a separate rumpus room enchanted with stunning timber flooring and a stairwell leading to a cellar room providing a number of options. All Wet areas have been finished to exquisite detail with a spa

## 4 🛤 2 🚔 2 🚘

Land Size : 578 sqm View : https://www.ypa.com.au/7359720