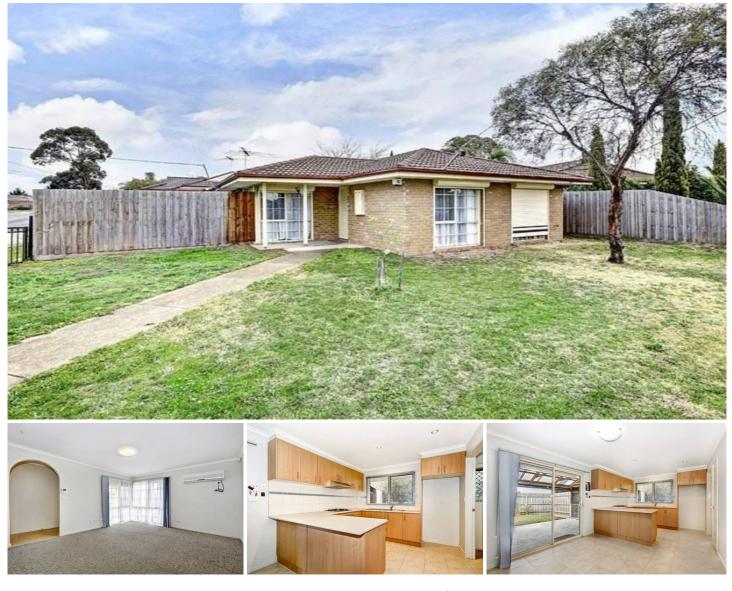

## 15 Virgilia Drive HOPPERS CROSSING VIC

Here's a chance to embrace what convenience and low maintenance living is all about. Presenting this wonderfully finished 3 bedroom residence offering open plan kitchen meals and separate living complete with gas heating and lock up car accommodation. Entailing modern appliances, separate main bathroom, and courtyard arrangement, this home is also located amazingly close to Hogan's corner shopping centre, a choice of schools, public transport and sports ground. Presenting the world at your fingertips! (PHOTO ID REQUIRED AT OPEN FOR INSPECTION)

## 3 🛤 1 🚰 1 🚘

| Building Size | : 12 sqm                         |
|---------------|----------------------------------|
| Land Size     | : 392 sqm                        |
| View          | : https://www.ypa.com.au/7359721 |