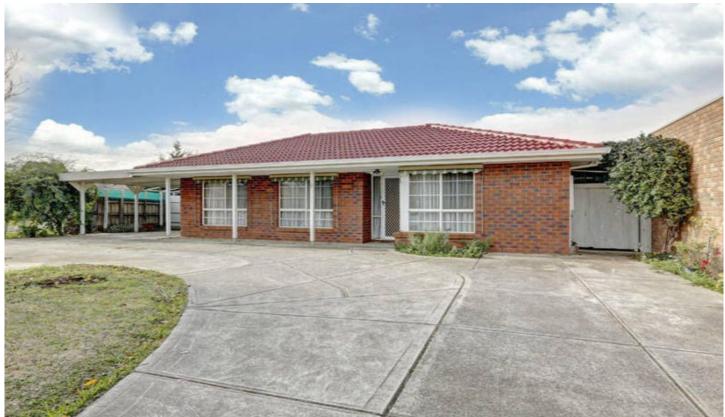

## 17 Amazon Place WERRIBEE VIC

Only a stone's throw to schools, shopping, The Werribee River and park lands is this solidly built established 3 bedroom home. Presenting formal lounge/dining, separate meals area and open family room, master bedroom with full ensuite and fitted bedrooms. Well appointed with gas heating, cooling, floating timber floors, gas cooking, a double carport with rear access to a pergola, nicely landscaped gardens and a lovely array of matured trees. All this on a generous allotment of approx 562m2, a fantastic opportunity to secure a well kept home in a very convenient location tucked away at the end of a court amongst established surroundings!

## 3 2 2 2

**Building Size**: 16 sqm **Land Size**: 562 sqm

View: https://www.ypa.com.au/7359728

**James Antonio** 0401 889 248