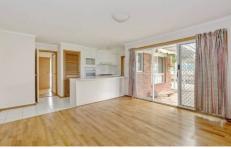

## 17 Amazon Place WERRIBEE VIC

Only a stone's throw to schools, shopping, The Werribee River and park lands is this solidly built established 3 bedroom home. Presenting formal lounge/dining, separate meals area and open family room, master bedroom with full ensuite and fitted bedrooms. Well appointed with gas heating, cooling, floating timber floors, gas cooking, a double carport with rear access to a pergola, nicely landscaped gardens and a lovely array of matured trees. All this on a generous allotment of approx 562m2, a fantastic opportunity to secure a well kept home in a very convenient location tucked away at the end of a court amongst established surroundings!