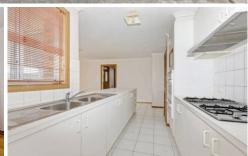

## 17 Amazon Place WERRIBEE VIC

Only a stone's throw to schools, shopping, The Werribee River and park lands is this solidly built established 3 bedroom home. Presenting formal lounge/dining, separate meals area and open family room, master bedroom with full ensuite and fitted bedrooms. Well appointed with gas heating, cooling, floating timber floors, gas cooking, a double carport with rear access to a pergola, nicely landscaped gardens and a lovely array of matured trees. All this on a generous allotment of approx 562m2, a fantastic opportunity to secure a well kept home in a very convenient location tucked away at the end of a court amongst established surroundings!