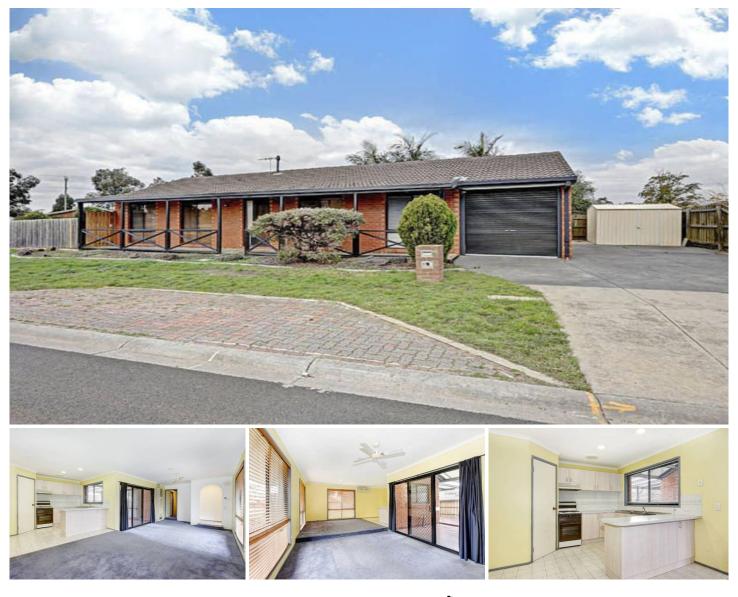

## 29 Colorado Court WERRIBEE VIC

Situated amongst established surroundings in the lovely Westgrove Estate within walking distance to multiple schools, public transport, Werribee Central and Werribee Plaza just a short drive down the roadOpen plan lounge/meals area, three bedrooms, walk in robe, central bathroom with a large bathtub, neat kitchen with gas cooking, gas heating, split system air conditioner, decked pergola area and brick BBQ area, garden shed, single garage with extra parking spaces on the side of the property and a good size backyard. Add this to your portfolio or start out with your first home in a sought after area central to all amenities! (PHOTO ID REQUIRED AT OPEN FOR INSPECTION)

## 3 🎮 1 🚔 1 🚘

| Building Size | : 12 sqm                         |
|---------------|----------------------------------|
| Land Size     | : 554 sqm                        |
| View          | : https://www.ypa.com.au/7359733 |