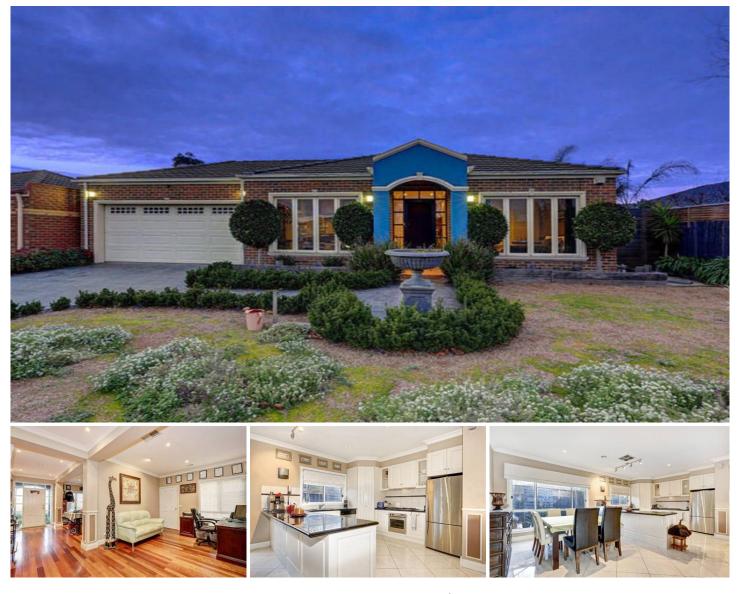

## 12 Germander Court HOPPERS CROSSING VIC

It's literally a breath of fresh air when you are lucky enough to wake up to such a wonderfully crafted home coupled with rolling parklands upon your doorstep! What a rare combination! However, here is your chance to own exactly that, a chance that is rarely seen! With its own private access, this modern residence greets you with warm lavish solid flooring that extends from the grand formal entrance through the formal lounge and the separate study that could easily double as a formal dining. Trick low voltage down lighting feature throughout the living areas, while an emphasis must be also placed on the wonderfully finished kitchen. Comprising vinyl wrap cabinetry and topped with choice granite bench tops and complimented with stainless steel appliances. An adjacent meals and huge family/rumpus room feature here while ducted heating and cooling feature throughout also. Outdoors, entertain in style from under the combination of custom sail shades and