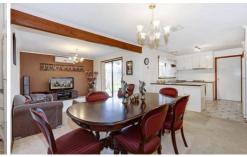

## **5 Kite Court WERRIBEE VIC**

Presenting a superb opportunity to grab a real bargain that is bursting with quality extra's! Comprising three generous bedrooms all with built in robes, a large formal lounge is on offer while there is also a second family/ living room. The recently renovated gloss wrap kitchen has been finished with select stainless modern appliances and adjoins a sizable meals room. Gas ducted heating and twin split system air condition keeps things comfortable irrespective of the time of year. Entertain from the undercover paved pergola while the kids roam free within the family sized backyard, there is even access for the boat or caravan. Situated the confines of a private court, you are also handy to great freeway access, many schools, Werribee train station and the Werribee CBD.