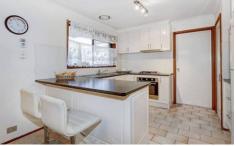

## **5 Kite Court WERRIBEE VIC**

Presenting a superb opportunity to grab a real bargain that is bursting with quality extra's! Comprising three generous bedrooms all with built in robes, a large formal lounge is on offer while there is also a second family/ living room. The recently renovated gloss wrap kitchen has been finished with select stainless modern appliances and adjoins a sizable meals room. Gas ducted heating and twin split system air condition keeps things comfortable irrespective of the time of year. Entertain from the undercover paved pergola while the kids roam free within the family sized backyard, there is even access for the boat or caravan. Situated the confines of a private court, you are also handy to great freeway access, many schools, Werribee train station and the Werribee CBD.