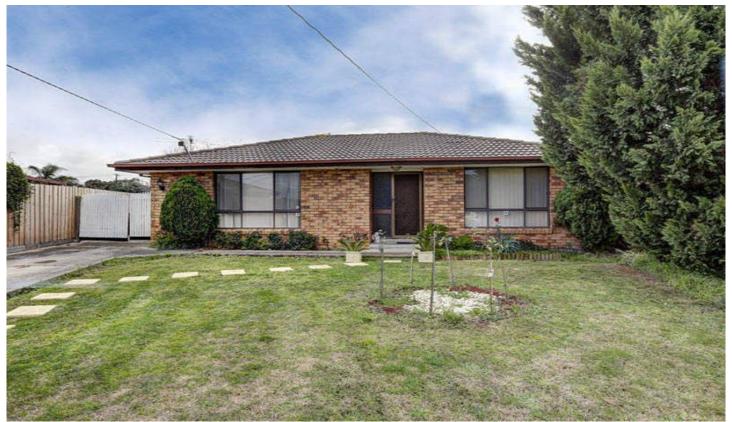

## **5 Kite Court WERRIBEE VIC**

Presenting a superb opportunity to grab a real bargain that is bursting with quality extra's! Comprising three generous bedrooms all with built in robes, a large formal lounge is on offer while there is also a second family/ living room. The recently renovated gloss wrap kitchen has been finished with select stainless modern appliances and adjoins a sizable meals room. Gas ducted heating and twin split system air condition keeps things comfortable irrespective of the time of year. Entertain from the undercover paved pergola while the kids roam free within the family sized backyard, there is even access for the boat or caravan. Situated the confines of a private court, you are also handy to great freeway access, many schools, Werribee train station and the Werribee CBD.