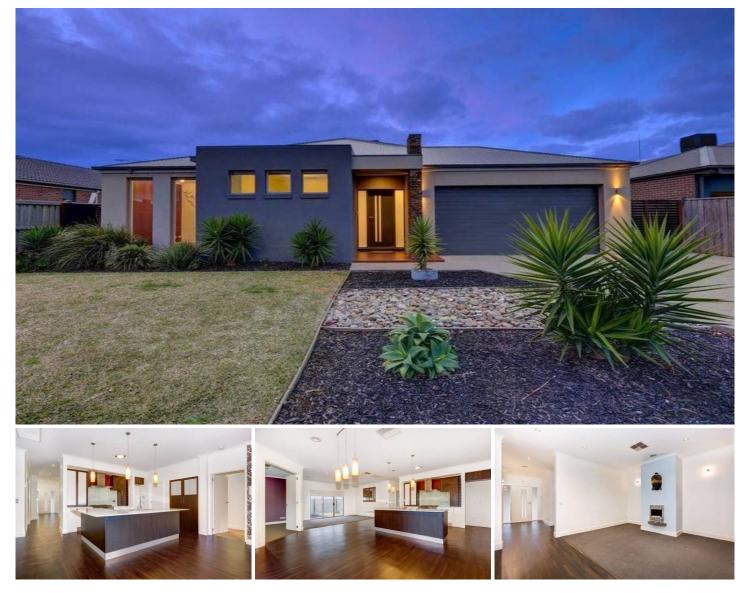

## **6 Grand Place TARNEIT VIC**

Classy contemporary design with a stack stone feature entrance timber decked and all the luxuries one can desire; gorgeous contemporary kitchen with Caesar stone bench tops, glass splashback tiles, 900mm Technika stainless steel upright cooker, dishwasher, 9ft ceilings, ducted heating, evaporative cooling, ducted vacuum, alarm and intercom system, plantation shutters, 2100 litre water tank, beautiful in ground pool, double remote garage with internal access, timber decked alfresco and perfect no maintenance gardens. Fit for the growing family presenting; four spacious fitted bedrooms, study or fifth bedroom, generous master bedroom with a walk in robe/built in draws, gorgeous ensuite with double shower and double vanity's, open plan formal lounge room, a spacious family meals arrangement and a large rumpus or theatre room. This fantastic establishment is positioned perfectly within walking distance to parklands, wetlands, Baden Powell