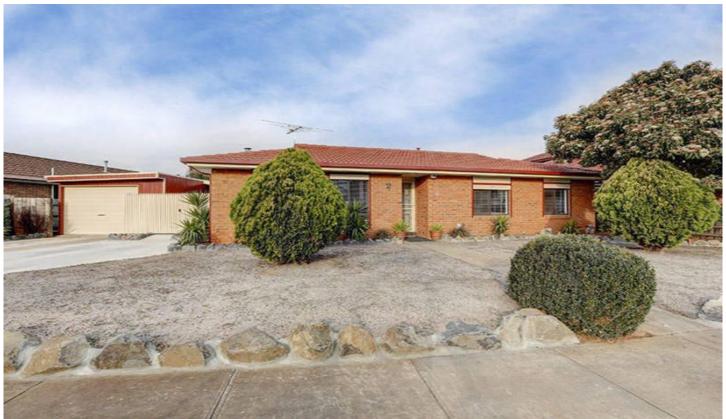

## 20 Yalonga Avenue WERRIBEE VIC

A fair bit of blood, sweat and tears, not to mention as much money has gone into making this home into what we are proud to present to you today! Starting with its fantastic South Side location with all the bells and whistles of being super close to easy freeway access, the Werribee CBD and Mackillop College, the owner went about opening this home up and modernizing it to its present glory. Comprising 3 fitted bedrooms, extensively renovated main bathroom with oversized shower, open plan living/meals and second family room. The central kitchen has been detailed with select polished solid timber bench tops that compliments the modern cabinetry and finished with modern appliances including dishwasher. Ducted gas heating is fitted while cooling is via a lavish Daikin ceiling cassette. While the interior wears subtle warm tones and is finished with terracotta tiling, outdoors allows the kids to run free in the spacious yard which is complimented by the