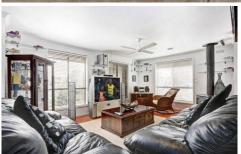

## 20 Yalonga Avenue WERRIBEE VIC

A fair bit of blood, sweat and tears, not to mention as much money has gone into making this home into what we are proud to present to you today! Starting with its fantastic South Side location with all the bells and whistles of being super close to easy freeway access, the Werribee CBD and Mackillop College, the owner went about opening this home up and modernizing it to its present glory. Comprising 3 fitted bedrooms, extensively renovated main bathroom with oversized shower, open plan living/meals and second family room. The central kitchen has been detailed with select polished solid timber bench tops that compliments the modern cabinetry and finished with modern appliances including dishwasher. Ducted gas heating is fitted while cooling is via a lavish Daikin ceiling cassette. While the interior wears subtle warm tones and is finished with terracotta tiling, outdoors allows the kids to run free in the spacious yard which is complimented by the