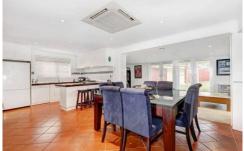

## 20 Yalonga Avenue WERRIBEE VIC

A fair bit of blood, sweat and tears, not to mention as much money has gone into making this home into what we are proud to present to you today! Starting with its fantastic South Side location with all the bells and whistles of being super close to easy freeway access, the Werribee CBD and Mackillop College, the owner went about opening this home up and modernizing it to its present glory. Comprising 3 fitted bedrooms, extensively renovated main bathroom with oversized shower, open plan living/meals and second family room. The central kitchen has been detailed with select polished solid timber bench tops that compliments the modern cabinetry and finished with modern appliances including dishwasher. Ducted gas heating is fitted while cooling is via a lavish Daikin ceiling cassette. While the interior wears subtle warm tones and is finished with terracotta tiling, outdoors allows the kids to run free in the spacious yard which is complimented by the